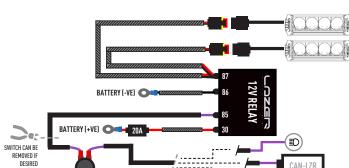

## **ELECTRICAL CONNECTION**

SWITCH (Ø20MM)

**CANBUS INTEGRATION** 

CAN

For vehicles where it is not possible to locate a 12V high beam signal, it will be necessary to take the high beam signal from the vehicle's CAN system. For vehicle specific CAN instructions, please download the "CANM8 Cannect" App.