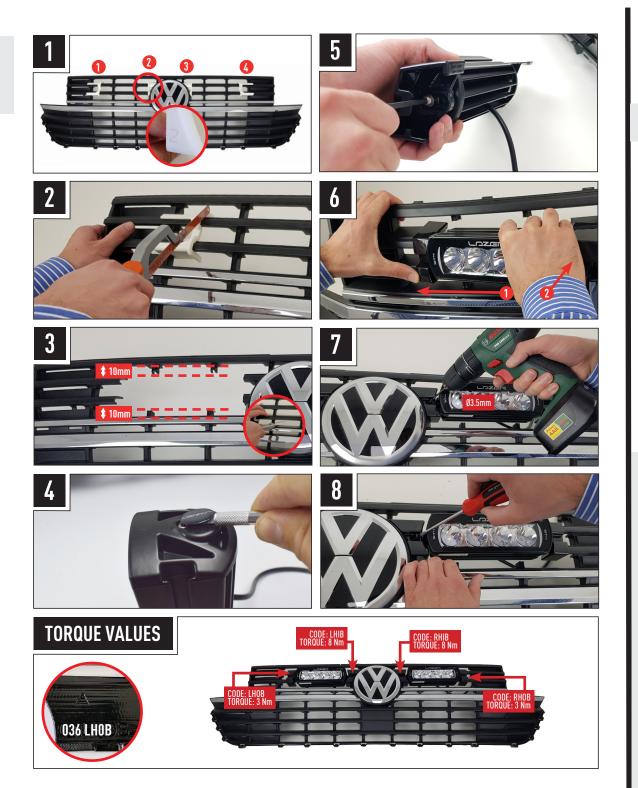

# INSTALLATION PROCESS

Install should be completed with the grille left on the vehicle.

#### WHATS'S INCLUDED

- 4x Grille Mounting Brackets
- 4x Cutter Guides
- Fitting Instructions

#### Additionally - Kit Includes:

- 2x High Performance LED Spotlights (ST4)
  1x Two-Lamp Wiring Kit