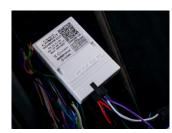

## **ELECTRICAL CONNECTION**

SWITCH (Ø20MM)

**CANBUS INTEGRATION** 

CAN

For vehicles where it is not possible to locate a 12V high beam signal, it will be necessary to take the high beam signal from the vehicle's CAN system. For vehicle specific CAN instructions, please download the "CANM8 Cannect" App.