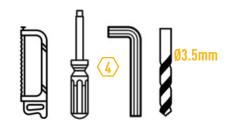

### **ALSO AVAILABLE**



VW AMAROK V6



VW TRANSPORTER 5.1 2010+ **GRILLE INTEGRATION KIT** 



**VW CADDY 2015+ GRILLE INTEGRATION KIT** 



**CLIP-ON LENSES** AMBER AND REEDED LENSES



**VW TRANSPORTER 6 2016+** GRILLE INTEGRATION KIT



VW CRAFTER 2017+ GRILLE INTEGRATION KIT



**VW AMAROK** ROOF MOUNTING KIT



CAN INTERFACE PLUS CONTACTLESS READER

#### WHATS'S INCLUDED

- 4x Grille Mounting Brackets
- 4x Cutter Guides
- Fitting Instructions

#### Additionally - Kit Includes:

- 2x High Performance LED Spotlights (ST4)
  1x Two-Lamp Wiring Kit

#### **TOOLS REQUIRED**



## SIDE MOUNTING INFORMATION





WWW.LAZERLAMPS.COM

+44 (0)1992 677374 sales@lazerlamps.com

Lazer Lamps Ltd, Units 1&2 Harlow Mill Business Centre, Riverway, Harlow, Essex. CM20 2FD. United Kingdom











**VW TRANSPORTER 6.1 GRILLE INTEGRATION KIT FOR ST4 EVOLUTION** 

FITTING INSTRUCTIONS

# INSTALLATION PROCESS

Install should be completed with the grille left on the vehicle.



## **ELECTRICAL CONNECTION**

SWITCH (Ø20MM)

**CANBUS INTEGRATION** 









CAN

For vehicles where it is not possible to locate a 12V high beam signal, it will be necessary to take the high beam signal from the vehicle's CAN system. For vehicle specific CAN instructions, please download the "CANM8 Cannect" App.