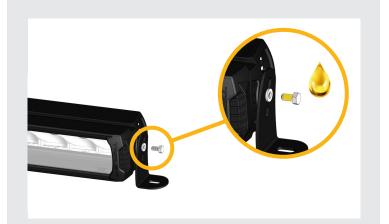

# INSTALLATION PROCESS

Install should be completed with the grille left on the vehicle.