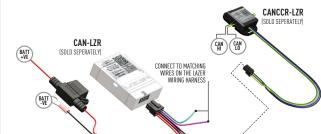

## **ELECTRICAL CONNECTION**

SWITCH (Ø20MM)

**CANBUS INTEGRATION** 

CAN

For vehicles where it is not possible to locate a 12V high beam signal, it will be necessary to take the high beam signal from the vehicle's CAN system. For vehicle specific CAN instructions, please download the "CANM8 Cannect" App.