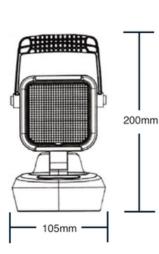

t rechargeable LED work lamp with a handle and magnetic base fixing. 4 light options: 100%, 50%, SOS and Quad flash (amber). The lamp is adjustable to 150° and is supplied with a 240 volt mains and 12 volt car charger.



## Light Options

- 1. 100% Intensity
- 2. 50% Intensity
- 3. SOS Flash
- 4. Quad Flash (Amber)

## **Features**

- 12 volt
- 850 Lumens
- 9 x 2 watt SMD LEDs (white)
- 9 x 2 watt SMD LEDs (amber)
- Magnetic Fixing
- 2 x 18650 Lithium Battery (replaceable)
- Rated IP65
- ECE R10 Approved (EMC)
- Polycarbonate Flood Beam Lens
- ABS/Aluminium Body
- Switched
- 240v Mains and 12v Car Charger
- Adjustable Handle
- Adjustable 150° Lamp
- 4 Light Options
- · 3 4 hrs charge time
- 4 7 hrs operating time (depending on light option)
- LED Charge Indicator



Adjustable 150° Lamp





Charger



100mm

Plug