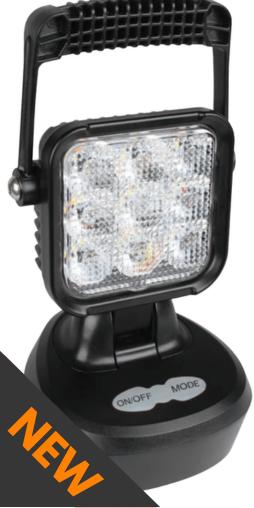

## LED Rechargeable Magnetic Work Lamp

12 volt rechargeable LED work lamp with a handle and magnetic base fixing. 4 light options: 100%, 50%, SOS and Quad flash (amber). The lamp is adjustable to 150° and is supplied with a 240 volt mains and 12 volt car charger.

## **Features**

- 12 volt
- 850 Lumens
- 9 x 2 watt SMD LEDs (white)
- 9 x 2 watt SMD LEDs (amber)
- Magnetic Fixing
- 2 x 18650 Lithium Battery (replaceable)
- Rated IP65
- ECE R10 Approved (EMC)
- Polycarbonate Flood Beam Lens
- ABS/Aluminium Body
- Switched
- 240v Mains and 12v Car Charger
- Adjustable Handle
- Adjustable 150° Lamp
- 4 Light Options
- · 3 4 hrs charge time
- 4 7 hrs operating time (depending on light option)
- LED Charge Indicator