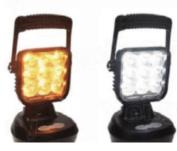

## Light Options

- 1. 100% Intensity
- 2. 50% Intensity
- 3. SOS Flash
- 4. Quad Flash (Amber)