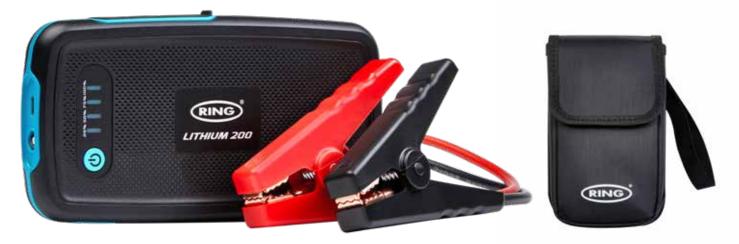

## Micro Jump Starter

| • A safe and compact Lithium Cobalt LiCoO2 jump starter |  |
|---------------------------------------------------------|--|
| That also provides power to recharge electronic gadgets |  |

## Compact design

That fits easily into your glove box

## Powerbank function

- For charging electronic appliances including smart phones and tablets
- Fast 2hr recharge time
- Suitable for small to medium cars and vans With up to a 3.0L petrol engine
- Safe connect system
- To protect the user, vehicle and jump starter
- Intelligent clamps
- Safely manage power between the jump starter and vehicle
- Reverse polarity, short circuit and anti-spike protection
- LED torch
- Supplied with a Micro USB charging cable