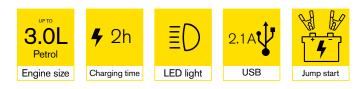

## Powerbank function

- For charging electronic appliances including smart phones and tablets
- Fast 2hr recharge time
- Suitable for small to medium cars and vans With up to a 3.0L petrol engine
- Safe connect system
- To protect the user, vehicle and jump starter
- Intelligent clamps
- Safely manage power between the jump starter and vehicle
- Reverse polarity, short circuit and anti-spike protection
- LED torch
- Supplied with a Micro USB charging cable