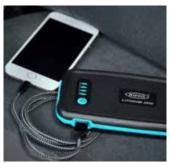

## Powerbank function

- For charging electronic appliances including smart phones and tablets
- Fast 2hr recharge time
- Suitable for small to medium cars and vans With up to a 3.0L petrol engine
- Safe connect system
- To protect the user, vehicle and jump starter
- Intelligent clamps
- Safely manage power between the jump starter and vehicle
- Reverse polarity, short circuit and anti-spike protection
- LED torch
- Supplied with a Micro USB charging cable