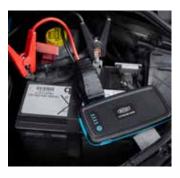

## Micro Jump Starter

| • A safe and compact Lithium Cobalt LiCoO2 jump starter |  |
|---------------------------------------------------------|--|
| That also provides power to recharge electronic gadgets |  |

## Powerbank function

- For charging electronic appliances including smart phones and tablets
- Fast 2hr recharge time
- Suitable for small to medium cars and vans With up to a 3.0L petrol engine
- Safe connect system
- To protect the user, vehicle and jump starter
- Intelligent clamps
- Safely manage power between the jump starter and vehicle
- Reverse polarity, short circuit and anti-spike protection
- LED torch
- Supplied with a Micro USB charging cable