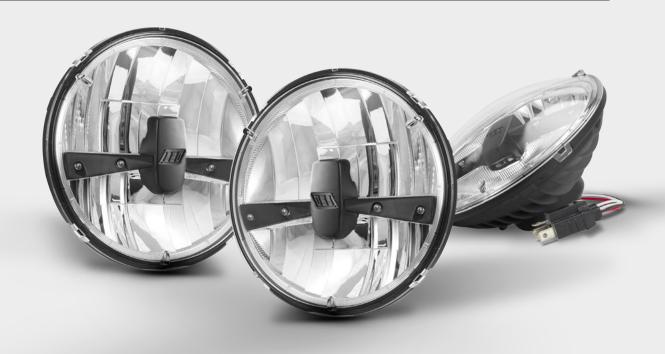

## HLUK 175 Right Hand Drive (Twin Pack) HLEU175 Left Hand Drive (Twin Pack)

7" LED Headlamps featuring High/Low Beam and Park Lamp functions. Fully road legal and available in both left hand and right hand drive versions. Comes with pre-wired H4 plug for retro fit to existing globe type 7" sealed beam headlamps.

## 7" ROUND **LED HEADLAMP**

High Beam / Low Beam / Park Lamp

| LED:                       | High Beam: 1x 17W       |
|----------------------------|-------------------------|
|                            | Low Beam: 4x 3W         |
|                            | Park Lamp: 2x SMD       |
| Dimensions (mm):           | Ø176 x 98               |
| Voltage:                   | 12/24V Multivolt        |
| Approval:                  | ECE R112, R7, R10       |
| Ingress Protection:        | IP67                    |
| Lumens:                    | High Beam: 1422lm       |
|                            | Low Beam: 940lm         |
| Current Draw (13.8 / 28V): | High Beam: 2.23A / 1A   |
|                            | Low Beam: 1.28A / 0.56A |
| Connector                  | H4 Plug                 |
| Warranty                   | 5 Years                 |