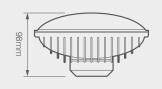

## 7" ROUND **LED HEADLAMP**

High Beam / Low Beam / Park Lamp

| LED:                       | High Beam: 1x 17W       |
|----------------------------|-------------------------|
|                            | Low Beam: 4x 3W         |
|                            | Park Lamp: 2x SMD       |
| Dimensions (mm):           | Ø176 x 98               |
| Voltage:                   | 12/24V Multivolt        |
| Approval:                  | ECE R112, R7, R10       |
| Ingress Protection:        | IP67                    |
| Lumens:                    | High Beam: 1422lm       |
|                            | Low Beam: 940lm         |
| Current Draw (13.8 / 28V): | High Beam: 2.23A / 1A   |
|                            | Low Beam: 1.28A / 0.56A |
| Connector                  | H4 Plug                 |
| Warranty                   | 5 Years                 |