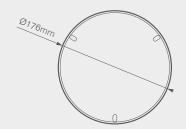

## 7" ROUND **LED HEADLAMP**

High Beam / Low Beam / Park Lamp

| LED:                       | High Beam: 1x 17W       |
|----------------------------|-------------------------|
|                            | Low Beam: 4x 3W         |
|                            | Park Lamp: 2x SMD       |
| Dimensions (mm):           | Ø176 x 98               |
| Voltage:                   | 12/24V Multivolt        |
| Approval:                  | ECE R112, R7, R10       |
| Ingress Protection:        | IP67                    |
| Lumens:                    | High Beam: 1422lm       |
|                            | Low Beam: 940lm         |
| Current Draw (13.8 / 28V): | High Beam: 2.23A / 1A   |
|                            | Low Beam: 1.28A / 0.56A |
| Connector                  | H4 Plug                 |
| Warranty                   | 5 Years                 |