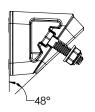

## **Features and Benefits**

- 12/24VDC
- Lightweight 0.24KG
- Deutsch connector included for easy installation
- · Slim and compact design, powerful performance
- Surface mount with 35 and 48 degree angles (hardware included)
- Anti Rust / Corrosion / Freezing Resistance housing coating
- Temperature Range: -40°C to +60°C
- Colour Temperature 5700K