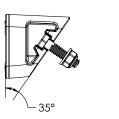

## **Features and Benefits**

- 12/24VDC
- Lightweight 0.24KG
- Deutsch connector included for easy installation
- · Slim and compact design, powerful performance
- Surface mount with 35 and 48 degree angles (hardware included)
- Anti Rust / Corrosion / Freezing Resistance housing coating
- Temperature Range: -40°C to +60°C
- Colour Temperature 5700K