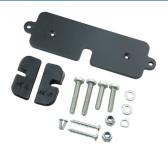

## **Features and Benefits**

- 12/24VDC
- Lightweight 0.24KG
- Deutsch connector included for easy installation
- · Slim and compact design, powerful performance
- Surface mount with 35 and 48 degree angles (hardware included)
- Anti Rust / Corrosion / Freezing Resistance housing coating
- Temperature Range: -40°C to +60°C
- Colour Temperature 5700K