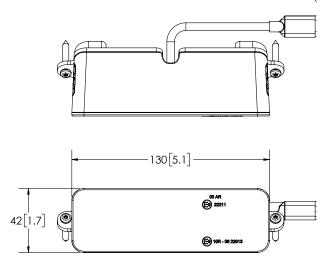

## **Features and Benefits**

- 12/24VDC
- Lightweight 0.24KG
- Deutsch connector included for easy installation
- · Slim and compact design, powerful performance
- Surface mount with 35 and 48 degree angles (hardware included)
- Anti Rust / Corrosion / Freezing Resistance housing coating
- Temperature Range: -40°C to +60°C
- Colour Temperature 5700K