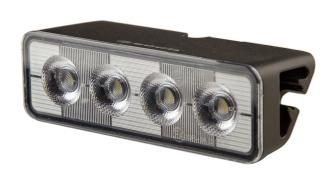

## **EW2701 Series** Reverse Light

The EW2701 Series reverse light offers the latest technology and the very brightest white light for your application. This LED model offers over 50,000 hours of maintenance-free life expectancy coupled with low amp draw. High-intensity light output and ECE approval makes this LED reverse light the ideal choice for a wide variety of applications. Additional features include 12-24 VDC operation, anti-rust / anti-corrosion housing, IP67 waterproof breather and a 5-year warranty.