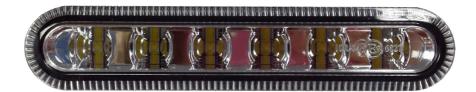

# **ED5000 SERIES** R65 Directional LED

The ED5000 series is a directional LED warning light that offers the flexibility of multiple mounting options within a single unit, comprised of 6 high intensity LEDs and R65 approval (amber and blue only). 18W power output and the choice of alternative flash patterns with a clear lens a 0.25M potted cable for added security.

## **Features and Benefits**

- Six high intensity LEDs provide exceptional warning
- Low current draw consumption
- 10 flash patterns
- Aluminium housing, polycarbonate lens
- Encapsulated electronics
- Colourless when not illuminated
- Operating temp: -40°C to +65°C
- Clear lens
- Amps: 1.5@ 12V
  - 0.75 @ 24V