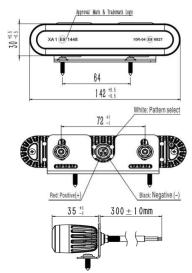

rs the flexibility of multiple mounting options within a single unit, comprised of 6 high intensity LEDs and R65 approval (amber and blue only). 18W power output and the choice of alternative flash patterns with a clear lens a 0.25M potted cable for added security.

| Models   |         |                |         |
|----------|---------|----------------|---------|
| PART NO. | VOLTAGE | FLASH PATTERNS | MOUNT   |
| ED5000X  | 12/24   | 10             | Surface |

## **Features and Benefits**

- Six high intensity LEDs provide exceptional warning
- Low current draw consumption
- 10 flash patterns
- Aluminium housing, polycarbonate lens
- Encapsulated electronics
- Colourless when not illuminated
- Operating temp: -40°C to +65°C
- Clear lens
- Amps: 1.5@ 12V
  - 0.75 @ 24V

#### Dimensions



### Parts & Accessories

- 1. One flash (600ms)
- 2. In turn Four Flash (800ms)
- 3. Five Flash (1000ms)
- 4. In turn Three Flash (600ms)
- 5. Frequent Flash (60ms)
- 6. In turn Double Flash (800ms)
- 7. Three Flash (600ms)
- 8. One Flash (960ms)
- 9. One (410ms)
- 10. Combination

WWW. ECCOESG.COM Part of ECCO SAFETY GROUPTM