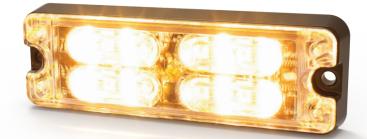

## ED3511 SERIES Surface Mount

The ED3511 LED warning light is designed to offer maximum performance with a minimal footprint. This surface mount LED measures only 0.5" (13mm) deep, features 36 flash patterns and is available in amber or green. Its compact form allows for mounting in virtually any location on a vehicle body, while its twelve 1-watt LEDs provide high-intensity utility and warning lighting. With a low current draw, long maintenance-free service life and a 5-year warranty, the ED3511 Series is a small yet powerful LED for work trucks, recovery vehicles or any other commercial vehicle application.

## **Design Features**

- 12-24 VDC
- Twelve 1-watt high-intensity LEDs provide exceptional warning
- 36 flash patterns
- All electronics embedded in lighthead
- Can be synchronised with additional ED3511s and Hide-A-LEDs
- UV-stabilized polycarbonate lens
- 13" (330mm) cable
- Temperature Range: -22 F to +122 F (-30 C to +50 C)