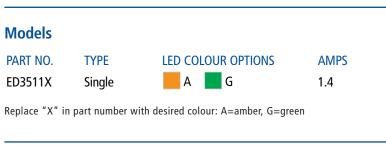

## ED3511 SERIES Surface Mount

The ED3511 LED warning light is designed to offer maximum performance with a minimal footprint. This surface mount LED measures only 0.5" (13mm) deep, features 36 flash patterns and is available in amber or green. Its compact form allows for mounting in virtually any location on a vehicle body, while its twelve 1-watt LEDs provide high-intensity utility and warning lighting. With a low current draw, long maintenance-free service life and a 5-year warranty, the ED3511 Series is a small yet powerful LED for work trucks, recovery vehicles or any other commercial vehicle application.

## **Design Features**

- 12-24 VDC
- Twelve 1-watt high-intensity LEDs provide exceptional warning
- 36 flash patterns
- All electronics embedded in lighthead
- Can be synchronised with additional ED3511s and Hide-A-LEDs
- UV-stabilized polycarbonate lens
- 13" (330mm) cable
- Temperature Range: -22 F to +122 F (-30 C to +50 C)