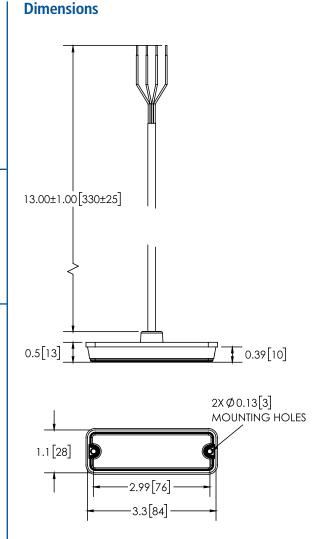

## **Design Features**

- 12-24 VDC
- Twelve 1-watt high-intensity LEDs provide exceptional warning
- 36 flash patterns
- All electronics embedded in lighthead
- Can be synchronised with additional ED3511s and Hide-A-LEDs
- UV-stabilized polycarbonate lens
- 13" (330mm) cable
- Temperature Range: -22 F to +122 F (-30 C to +50 C)

10

RCM

**R65** 

**IP67** 

Measurements in inches (millimetres)

+44 (0)113 237 5340 | sales@eccogroup.com