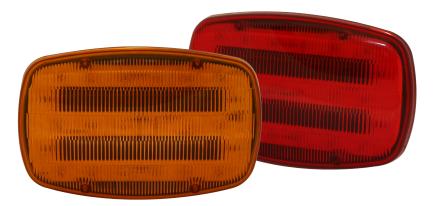

## MagSafe<sup>TM</sup> Magnetic LED Warning Light

The MagSafe<sup>™</sup> LED directional light offers long life, low-maintenance operation with no moving parts or flashtubes to break or replace. This premium LED head features an amber or red polycarbonate lens with 18 LEDs. This unique light can be mounted in a variety of places and is powered by 4 AA batteries. Warning capability can be customised by selecting from flashing or steady burn modes. The MagSafe<sup>™</sup> LED is covered by a 1 year warranty.