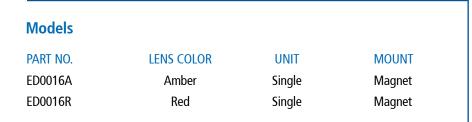

## DIRECTIONALS

## MagSafe<sup>TM</sup> Magnetic LED Warning Light

The MagSafe<sup>™</sup> LED directional light offers long life, low-maintenance operation with no moving parts or flashtubes to break or replace. This premium LED head features an amber or red polycarbonate lens with 18 LEDs. This unique light can be mounted in a variety of places and is powered by 4 AA batteries. Warning capability can be customised by selecting from flashing or steady burn modes. The MagSafe<sup>™</sup> LED is covered by a 1 year warranty.