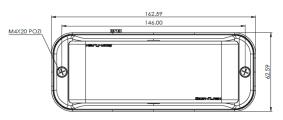

•

Dimensions

- CAP168/ICAO airport flash
- IP69K protection against dust & water ingress
- Mounting: 2 screw or L-bracket (optional)
  - Black bezel (standard), white (optional)

- CLASS II CLASS II EMC CAPI68
- Night & day (dim mode)
- $\cdot$  10 flash patterns
- Multiple unit synchronisation
- Cruise feature available
- Weight 164g
- Voltage 11-30VDC
- Current draw @12VDC: 2 amp
- LED Power: single (36w), tri (108w), multi (108w)
- Operating temperature -40°c to +105°c
- Warranty: 5 Years