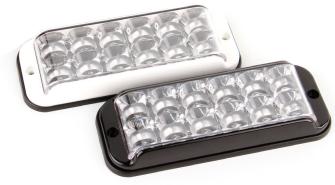

#### **Bullitt BX62 Directional LED**

**BULLITT** 

Redtronic's BX62 directional LED's are ultra-bright, versatile warning lights. They are part of the Bullitt family and are available in 4 sizes including single and double stack, making them the ideal solution for a wide variety of vehicle applications within the emergency and safety services. The BX62 is available in single, tri and multi-colour options and feature R65 Class I output, EMC/R10 approval, IP69K rating, CAP168/ICA0 approval for airport use, wide angle optics, synchronisation with other units for simultaneous or alternating operation, 10 flash patterns, it comes with a black bezel as standard (white option available SP\_B62BEZ-W) and a 5-year warranty.

#### Features and Benefits -

- Wide-Angle FX Optics
- Ultra-strong UV stabilised polycarbonate lens
- Ultra-bright latest generation LED's
- · Colourless when not illuminated
- R65 class II approved (amber and blue)
- EMC / R10 compliant