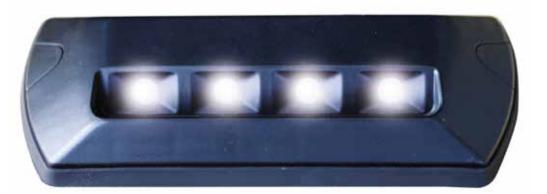

## **BANKSMAN BM3**

Reg 23 approved for pre-registration installation

956 lumens covering over 20m<sup>2</sup>

Solid aluminium base

Multi-voltage (10-32V)

Waterproof to IP67

10 to 32

Ċ

## **BANKSMAN BM3**

**Reg 23 approved -** The Banksman BM3 is the first manoeuvring light to be launched in Europe to enable OEMs, Operators and Fleets to meet Regulation 48 directives for lights installed pre-vehicle registration.

**956 lumens** - Long life, high intensity Cree LEDs produce a clean white light generating 956 lumens and a light spread of over 20m<sup>2</sup>, creating a safer working environment.

Solid aluminium base - This gives a robust product and ensures the LEDs run as cool as possible for longer life.

**Multi-voltage (10-32V) -** Engineered to suit a broad range of vehicles and voltages, the circuit can withstand changes in voltage and will provide consistent light output.

**Waterproof to IP67 -** The tough outer enclosure and potting over more sensitive components provides protection against severe weather conditions and pressure washing.