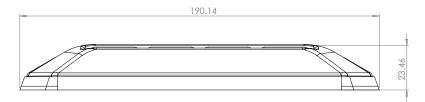

## SPECIFICATION

## ALL DIMENSIONS HAVE A TOLERANCE OF +/-1mm

|                 |     | BM3_4-2MV<br>(12V) | BM3_4-2MV<br>(24V) |
|-----------------|-----|--------------------|--------------------|
| Voltage Range   | VDC | 10-32V             | 10-32V             |
| Average Current | А   | 0.68               | 0.34               |
| Light Output    | Im  | 956                | 956                |
| Watts           | W   | 8.2W               | 8.2W               |
| Weight          | kg  | 0.2kg              | 0.2kg              |
| Temp. Range     | °C  | -30 to +40         | -30 to +40         |
| IP Rating       | IP  | IP67               | IP67               |