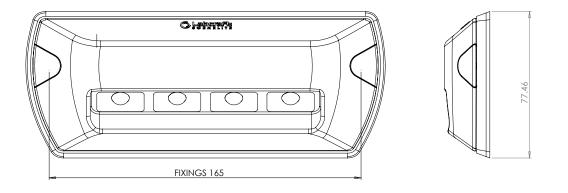

## SPECIFICATION

## ALL DIMENSIONS HAVE A TOLERANCE OF +/-1mm

|                 |     | BM3_4-2MV<br>(12V) | BM3_4-2MV<br>(24V) |
|-----------------|-----|--------------------|--------------------|
| Voltage Range   | VDC | 10-32V             | 10-32V             |
| Average Current | А   | 0.68               | 0.34               |
| Light Output    | Im  | 956                | 956                |
| Watts           | W   | 8.2W               | 8.2W               |
| Weight          | kg  | 0.2kg              | 0.2kg              |
| Temp. Range     | °C  | -30 to +40         | -30 to +40         |
| IP Rating       | IP  | IP67               | IP67               |