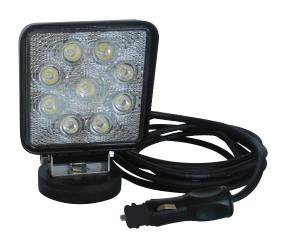

## LED WORK LAMPS (LAP279 Range)

Our 27W LED Work Lamps feature the latest LED technology for bright light output with minimal power consumption. Available as round or square models, they are both lightweight and durable.



Main Features

- EMC approved
- 9 x 3W High intensity LEDs with wide angle optics for flood beam
- 27W / 1600 Lumen
- PMMA Lens with die cast aluminium housing
- IP67 Ingress Protection
- 12 month warranty



## Specifications

• Operating temperature: -40 to +120°C

Voltage: 12-30V

Current draw: 2.1A (12V) - 1.1A (24V)

• Dimensions: 110 (l) x 55 (d) x 128mm (h)

Dimensions for magnetic version:
110 (l) x 55 (d) x 155mm (h)





LAPS279MAG

LAPR279MAG