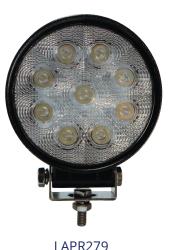

## LED WORK LAMPS (LAP279 Range)

Our 27W LED Work Lamps feature the latest LED technology for bright light output with minimal power consumption. Available as round or square models, they are both lightweight and durable.

Main Features

- EMC approved
- 9 x 3W High intensity LEDs with wide angle optics for flood beam
- 27W / 1600 Lumen
- PMMA Lens with die cast aluminium housing
- IP67 Ingress Protection
- 12 month warranty

## Specifications

• Operating temperature: -40 to +120°C

Voltage: 12-30V

Current draw: 2.1A (12V) - 1.1A (24V)

• Dimensions: 110 (l) x 55 (d) x 128mm (h)

Dimensions for magnetic version:
110 (l) x 55 (d) x 155mm (h)