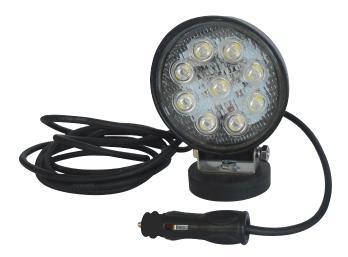

## LED WORK LAMPS (LAP279 Range)

Our 27W LED Work Lamps feature the latest LED technology for bright light output with minimal power consumption. Available as round or square models, they are both lightweight and durable.



Main Features

- EMC approved
- 9 x 3W High intensity LEDs with wide angle optics for flood beam
- 27W / 1600 Lumen
- PMMA Lens with die cast aluminium housing
- IP67 Ingress Protection
- 12 month warranty



## Specifications

• Operating temperature: -40 to +120°C

Voltage: 12-30V

Current draw: 2.1A (12V) - 1.1A (24V)

• Dimensions: 110 (l) x 55 (d) x 128mm (h)

Dimensions for magnetic version:
110 (l) x 55 (d) x 155mm (h)





LAPS279MAG

LAPR279MAG