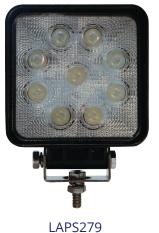

## LED WORK LAMPS (LAP279 Range)

Our 27W LED Work Lamps feature the latest LED technology for bright light output with minimal power consumption. Available as round or square models, they are both lightweight and durable.

Main Features

- EMC approved
- 9 x 3W High intensity LEDs with wide angle optics for flood beam
- 27W / 1600 Lumen
- PMMA Lens with die cast aluminium housing
- IP67 Ingress Protection
- 12 month warranty

## Specifications

• Operating temperature: -40 to +120°C

Voltage: 12-30V

Current draw: 2.1A (12V) - 1.1A (24V)

• Dimensions: 110 (l) x 55 (d) x 128mm (h)

Dimensions for magnetic version:
110 (l) x 55 (d) x 155mm (h)