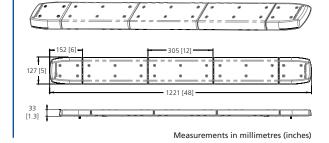

## **Models**

| PART NO.      | LENGTH       | MOUNT    | LED COLOUR |
|---------------|--------------|----------|------------|
| 11-012CA-E    | 305mm / 12"  | 4 Bolt   | A          |
| 11-012CA-E-MG | 305mm / 12"  | Magnetic | A          |
| 11-024CA-E    | 610mm / 24"  | 4 Bolt   | A          |
| 11-024CA-E-MG | 610mm / 24"  | Magnetic | A          |
| 11-048CA-E    | 1221mm / 48" | 4 Bolt   | A          |

## **Dimensions**

#### 1221mm / 48"

+44 (0)113 237 5340 | sales@eccogroup.com