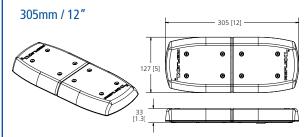

## **Models**

| PART NO.      | LENGTH       | MOUNT    | LED COLOUR |
|---------------|--------------|----------|------------|
| 11-012CA-E    | 305mm / 12"  | 4 Bolt   | A          |
| 11-012CA-E-MG | 305mm / 12"  | Magnetic | A          |
| 11-024CA-E    | 610mm / 24"  | 4 Bolt   | A          |
| 11-024CA-E-MG | 610mm / 24"  | Magnetic | A          |
| 11-048CA-E    | 1221mm / 48" | 4 Bolt   | A          |

## **Dimensions**