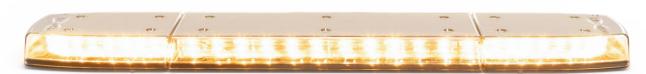

# **Narrow LED Lightbar**

The ECCO 11 Series RefleXL™ is ECCO's most compact and lowprofile warning lightbar yet. This sleek lightbar offers rugged durability with its polycarbonate lens and aluminium frame. Designed to be mounted permanently with included mounting feet or temporarily with magnetic mounting options, the RefleXL™ provides discreet and powerful warning for any vehicle application. Available with amber lights in a clear lenses and supporting up to 35 flash patterns, this LED lightbar equips your vehicle with the versatility needed to get the job done — the perfect fit for any recovery, work or utility vehicle where compact warning is essential.

## **Design Features**

- Multiple mounting options
- Compact and powerful warning
- Compact footprint: just 33mm tall x 127mm wide (1.3" x 5")
- Aluminium frame, polycarbonate lens, and stainless steel mounting feet
- Temperature Range: -40 F to +149 F (-40 C to +65 C)