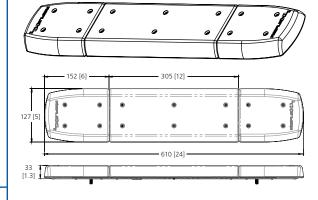

## **Models**

| PART NO.      | LENGTH       | MOUNT    | LED COLOUR |
|---------------|--------------|----------|------------|
| 11-012CA-E    | 305mm / 12"  | 4 Bolt   | A          |
| 11-012CA-E-MG | 305mm / 12"  | Magnetic | A          |
| 11-024CA-E    | 610mm / 24"  | 4 Bolt   | A          |
| 11-024CA-E-MG | 610mm / 24"  | Magnetic | A          |
| 11-048CA-E    | 1221mm / 48" | 4 Bolt   | A          |

## **Dimensions**

#### 610mm / 24"