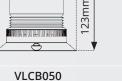

## **VLCB LED BEACON RANGE**

New for 2021, the VLCB is a versatile range of LED beacons suitable for many applications including material handling and industrial.



## **MAIN FEATURES**

- Multi-voltage (10-110V)
- Quad flash only
- Manufactured with 20 x high power LEDs
- 70mph rated on magnetic version (VLCB020)
- IP67 ingress protected
- Current consumption: 1.0A @ 12V, 0.6A @ 24V
- Blue, green and red lenses also available

## **KEY POINTS**









## **LENS COLOURS**

















| art  | VLCB020  |
|------|----------|
| ing  | Magnetic |
| ight | 1.1KG    |





VLCB040

Flexi-DIN

0.8KG



3-Point

0.5KG







111mm

VLCB060 Single Point 0.7KG