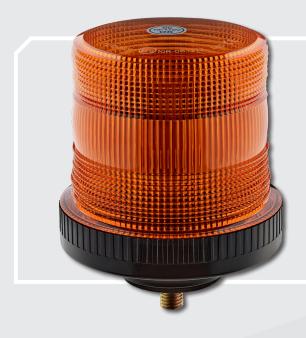

## **VLCB LED BEACON RANGE**

New for 2021, the VLCB is a versatile range of LED beacons suitable for many applications including material handling and industrial.

## **MAIN FEATURES**

- Multi-voltage (10-110V)
- Quad flash only
- Manufactured with 20 x high power LEDs
- 70mph rated on magnetic version (VLCB020)
- IP67 ingress protected
- Current consumption: 1.0A @ 12V, 0.6A @ 24V
- Blue, green and red lenses also available