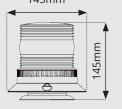

## **LENS COLOURS**

| art  | VLCB020  |
|------|----------|
| ing  | Magnetic |
| ight | 1.1KG    |

VLCB040

Flexi-DIN

0.8KG

3-Point

0.5KG

111mm