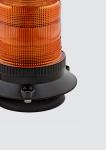

## **VLCB LED BEACON RANGE**

New for 2021, the VLCB is a versatile range of LED beacons suitable for many applications including material handling and industrial.

## **MAIN FEATURES**

- Multi-voltage (10-110V)
- Quad flash only
- Manufactured with 20 x high power LEDs
- 70mph rated on magnetic version (VLCB020)
- IP67 ingress protected
- Current consumption: 1.0A @ 12V, 0.6A @ 24V
- Blue, green and red lenses also available