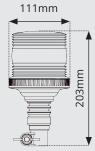

## **LENS COLOURS**

| art  | VLCB020  |
|------|----------|
| ing  | Magnetic |
| ight | 1.1KG    |

VLCB040

Flexi-DIN

0.8KG

3-Point

0.5KG

111mm