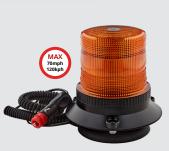

## **MAIN FEATURES**

- Multi-voltage (10-110V)
- Quad flash only
- Manufactured with 20 x high power LEDs
- 70mph rated on magnetic version (VLCB020)
- IP67 ingress protected
- Current consumption: 1.0A @ 12V, 0.6A @ 24V
- Blue, green and red lenses also available

## **LENS COLOURS**

| art  | VLCB020  |
|------|----------|
| ing  | Magnetic |
| ight | 1.1KG    |

VLCB040

Flexi-DIN

0.8KG

3-Point

0.5KG

111mm