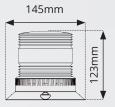

## **VLCB LED BEACON RANGE**

New for 2021, the VLCB is a versatile range of LED beacons suitable for many applications including material handling and industrial.



## **MAIN FEATURES**

- Multi-voltage (10-110V)
- Quad flash only
- Manufactured with 20 x high power LEDs
- 70mph rated on magnetic version (VLCB020)
- IP67 ingress protected
- Current consumption: 1.0A @ 12V, 0.6A @ 24V
- Blue, green and red lenses also available

## **KEY POINTS**









## **LENS COLOURS**

















| art  | VLCB020  |
|------|----------|
| ing  | Magnetic |
| ight | 1.1KG    |





VLCB040

Flexi-DIN

0.8KG



3-Point

0.5KG







111mm

VLCB060 Single Point 0.7KG