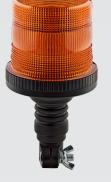

## **VLCB LED BEACON RANGE**

New for 2021, the VLCB is a versatile range of LED beacons suitable for many applications including material handling and industrial.



## **MAIN FEATURES**

- Multi-voltage (10-110V)
- Quad flash only
- Manufactured with 20 x high power LEDs
- 70mph rated on magnetic version (VLCB020)
- IP67 ingress protected
- Current consumption: 1.0A @ 12V, 0.6A @ 24V
- Blue, green and red lenses also available

## **KEY POINTS**









## **LENS COLOURS**

















| art  | VLCB020  |
|------|----------|
| ing  | Magnetic |
| ight | 1.1KG    |





VLCB040

Flexi-DIN

0.8KG



3-Point

0.5KG







111mm

VLCB060 Single Point 0.7KG