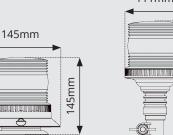

## **LENS COLOURS**

| art  | VLCB020  |
|------|----------|
| ing  | Magnetic |
| ight | 1.1KG    |

VLCB040

Flexi-DIN

0.8KG

3-Point

0.5KG

111mm