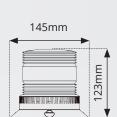

## **VLCB LED BEACON RANGE**

New for 2021, the VLCB is a versatile range of LED beacons suitable for many applications including material handling and industrial.



## **MAIN FEATURES**

- Multi-voltage (10-110V)
- Quad flash only
- Manufactured with 20 x high power LEDs
- 70mph rated on magnetic version (VLCB020)
- IP67 ingress protected
- Current consumption: 1.0A @ 12V, 0.6A @ 24V
- Blue, green and red lenses also available

## **KEY POINTS**









## **LENS COLOURS**

















| art  | VLCB020  |
|------|----------|
| ing  | Magnetic |
| ight | 1.1KG    |





VLCB040

Flexi-DIN

0.8KG



3-Point

0.5KG







111mm

VLCB060 Single Point 0.7KG