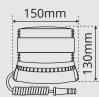

## LFB LED BEACON RANGE

The LFB range features a robust polycarbonate fresnel lens and 12 x 3W high performance LEDs that can operate in four flash patterns.

## **LENS COLOURS**

| Part    | LFB020   | LFB030 | LFB040    | LFB050  | LFB060       |
|---------|----------|--------|-----------|---------|--------------|
| Fitting | Magnetic | DIN    | Flexi-DIN | 3-Point | Single Point |
| Weight  | 1.2KG    | 0.7KG  | 0.9KG     | 0.7KG   | 0.7KG        |