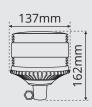

## LFB LED BEACON RANGE

The LFB range features a robust polycarbonate fresnel lens and 12 x 3W high performance LEDs that can operate in four flash patterns.

## **LENS COLOURS**

| Part    | LFB020   | LFB030 | LFB040    | LFB050  | LFB060       |
|---------|----------|--------|-----------|---------|--------------|
| Fitting | Magnetic | DIN    | Flexi-DIN | 3-Point | Single Point |
| Weight  | 1.2KG    | 0.7KG  | 0.9KG     | 0.7KG   | 0.7KG        |