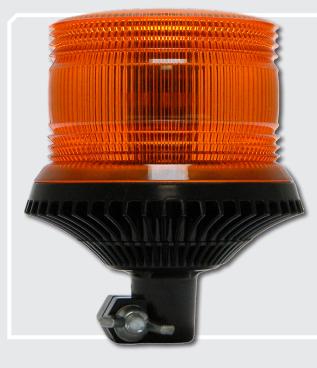

## LFB LED BEACON RANGE

The LFB range features a robust polycarbonate fresnel lens and 12 x 3W high performance LEDs that can operate in four flash patterns.

## **MAIN FEATURES**

- Multi-voltage (10-30V)
- IP69K ingress protection
- R65 approved for amber lens only
- Nominal flash rate: 120 per minute
- Single, double, triple & quad ECE R65 approved flash patterns\*
- 3-Point and single point models can be linked for synchronised flash
- Current consumption: 2.0A @ 12V, 1.3A @ 24V
- -30°C to +50°C extreme temperature reliability