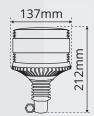

## **LENS COLOURS**

| Part    | LFB020   | LFB030 | LFB040    | LFB050  | LFB060       |
|---------|----------|--------|-----------|---------|--------------|
| Fitting | Magnetic | DIN    | Flexi-DIN | 3-Point | Single Point |
| Weight  | 1.2KG    | 0.7KG  | 0.9KG     | 0.7KG   | 0.7KG        |