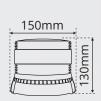

## **LENS COLOURS**

| Part    | LFB020   | LFB030 | LFB040    | LFB050  | LFB060       |
|---------|----------|--------|-----------|---------|--------------|
| Fitting | Magnetic | DIN    | Flexi-DIN | 3-Point | Single Point |
| Weight  | 1.2KG    | 0.7KG  | 0.9KG     | 0.7KG   | 0.7KG        |