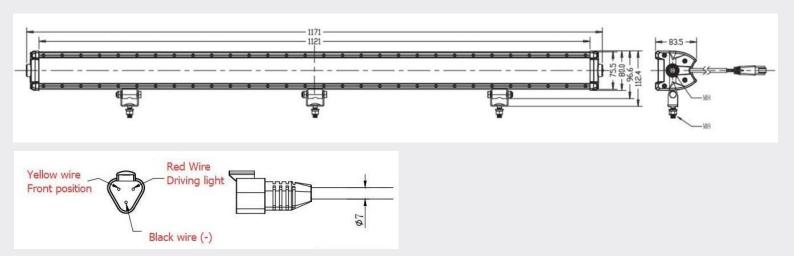

70W, 12.6W POS                                     |
| Current Draw          | Driving 14.74A at 12V. Front position 0.57A at 12V. |
| Lumens                | 27,000 Lumens                                       |
| IP Rating             | IP67                                                |
| Material Construction | Aluminium with PC Lens. Bracket SS304               |
| Weight                | 6.3Kg                                               |
| Dimensions            | Please see below                                    |
| Operating Temperature | -40°C ~ +60°C                                       |
| Storage Temperature   | -40°C ~ +60°C                                       |
| Certificate           | CE, E Mark R148/R149, R10 EMC                       |

## **TECHNICAL DRAWING**