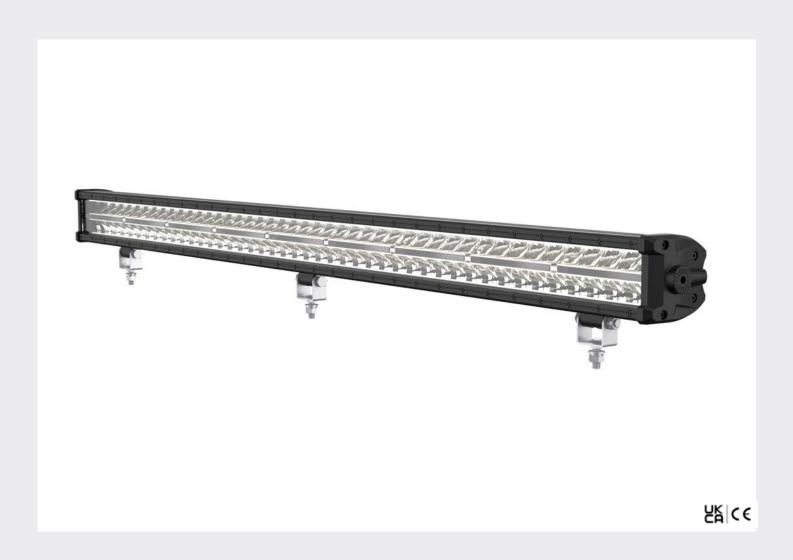

# 0-421-41 - Driving Worklamp Bar with Position Lamp and 3 PIN DT Connector

Durite Worklight Driving Lamp with Position Lamp and 3 PIN DT Connector: 12/24V. 270W CREE LED, 12.6W POS. 27,000 Lumens. 6000-7000k Colour Temperature. IP67. PC Lens, Aluminium Housing, SS304 Brackets. 50cm Fly Lead. Size: 1171\*80\*83.5mm. E Marked R10, R148, R149.