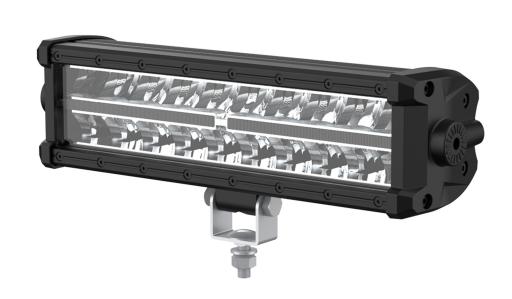

# 0-421-40 - Driving Worklamp Bar with Position Lamp and 3 PIN DT Connector

Durite Worklight Driving Lamp with Position Lamp and 3 PIN DT Connector: 12/24V. 60W CREE LED, 2.8W POS. 6,000 Lumens. 6000-7000k Colour Temperature. IP67. PC Lens, Aluminium Housing, SS304 Brackets. 50cm Fly Lead. Size: 293\*80\*83.5mm. E Marked R10, R148, R149.

## **TECHNICAL SPECIFICATIONS**

| Type                  | Worklight Driving Lamp with POS and 3PIN DT Conn. |
|-----------------------|---------------------------------------------------|
| Voltage               | 10-30VDC                                          |
| LED's                 | 20 x 3W CREE LED DRIVING, 0.2W x 14 CREE LED POS  |
| Power                 | 60W Driving, 2.8W POS                             |
| Current Draw          | Driving 3.2A at 12V. Front position 0.13A at 12V. |
| Lumens                | 6,000 Lumens                                      |
| IP Rating             | IP67                                              |
| Material Construction | Aluminium with PC Lens. Bracket SS304             |
| Weight                | 1.7Kg                                             |
| Dimensions            | Please see below                                  |
| Operating Temperature | -40°C ~ +60°C                                     |
| Storage Temperature   | -40°C ~ +60°C                                     |
| Certificate           | CE, E Mark R148/R149, R10 EMC                     |