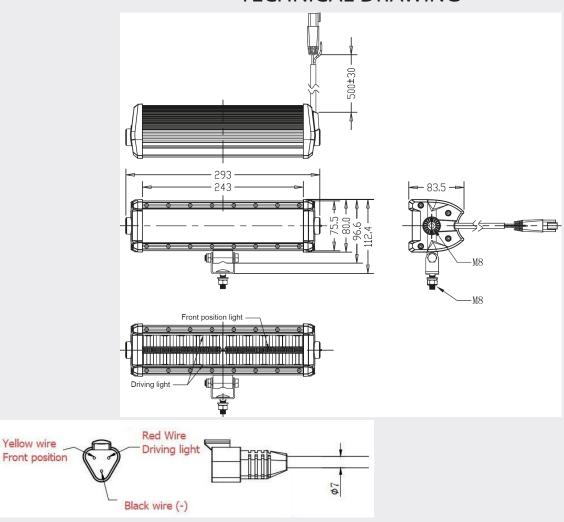

#### **TECHNICAL DRAWING**

## **TECHNICAL SPECIFICATIONS**

| Type                  | Worklight Driving Lamp with POS and 3PIN DT Conn. |
|-----------------------|---------------------------------------------------|
| Voltage               | 10-30VDC                                          |
| LED's                 | 20 x 3W CREE LED DRIVING, 0.2W x 14 CREE LED POS  |
| Power                 | 60W Driving, 2.8W POS                             |
| Current Draw          | Driving 3.2A at 12V. Front position 0.13A at 12V. |
| Lumens                | 6,000 Lumens                                      |
| IP Rating             | IP67                                              |
| Material Construction | Aluminium with PC Lens. Bracket SS304             |
| Weight                | 1.7Kg                                             |
| Dimensions            | Please see below                                  |
| Operating Temperature | -40°C ~ +60°C                                     |
| Storage Temperature   | -40°C ~ +60°C                                     |
| Certificate           | CE, E Mark R148/R149, R10 EMC                     |