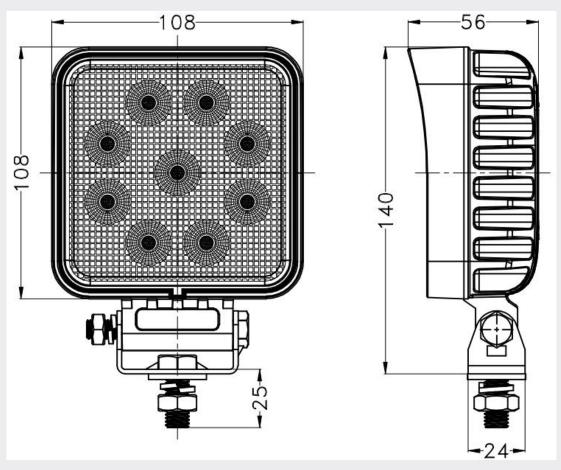

| 9-32VDC                               |
| LED's                 | 36 x 1W                               |
| Power                 | 36W Max                               |
| Current Draw          | 2.45A at 12VDC                        |
| Lumens                | 3200 Lumens                           |
| IP Rating             | IP68                                  |
| Material Construction | Aluminium with PC Lens. Bracket SS304 |
| Weight                | 0.520Kg                               |
| Dimensions            | Please see below                      |
| Operating Temperature | -40°C to +85°C                        |
| Storage Temperature   | -40°C to +85°C                        |
| Certificate           | CE, E Mark R10, RoHS. UKCA            |

## **TECHNICAL DRAWING**