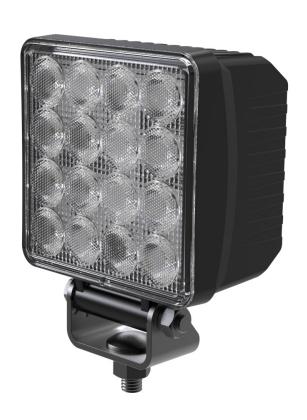

# 0-421-32 - 80W CREE LED Heavy Duty Work Lamp

Durite Worklight 80W CREE LED Heavy Duty Work Lamp with DT Connector. 12/24V. 80W CREE LED, 5000 Lumens. 0.25Lux at 180Metres. 6500K. IP67/IP69k. PC Lens, Aluminium Housing, SS304 Brackets. 15cm Fly Lead with 2PIN DT Connector. E Marked R10, RoHS, CE, UKCA.

### **TECHNICAL SPECIFICATIONS**

| Туре                  | Heavy Duty Worklamp                   |
|-----------------------|---------------------------------------|
| Voltage               | 10-30VDC                              |
| LED's                 | 16 x 5W CREE                          |
| Power                 | 80W Max                               |
| Current Draw          | 3.8A at 12VDC, 1.9A at 24VDC          |
| Lumens / Lux          | 5000 Lumens, 0.25 Lux at 180Metres    |
| IP Rating             | IP67 / IP69K                          |
| Material Construction | Aluminium with PC Lens. Bracket SS304 |
| Weight                | 1.100Kg                               |
| Dimensions            | Please see below                      |
| Operating Temperature | -20°C to +60°C                        |
| Storage Temperature   | -40°C to +80°C                        |
| Certificate           | E Mark R10, RoHS, CE, UKCA            |