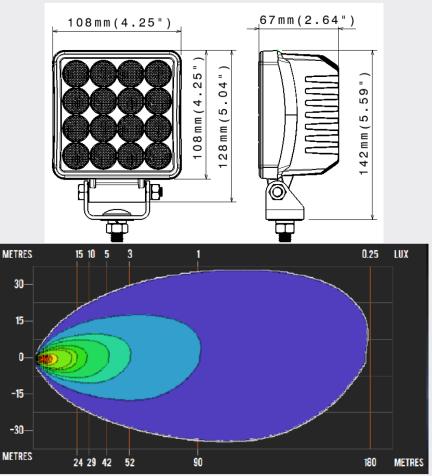

### **TECHNICAL SPECIFICATIONS**

| Туре                  | Heavy Duty Worklamp                   |
|-----------------------|---------------------------------------|
| Voltage               | 10-30VDC                              |
| LED's                 | 16 x 5W CREE                          |
| Power                 | 80W Max                               |
| Current Draw          | 3.8A at 12VDC, 1.9A at 24VDC          |
| Lumens / Lux          | 5000 Lumens, 0.25 Lux at 180Metres    |
| IP Rating             | IP67 / IP69K                          |
| Material Construction | Aluminium with PC Lens. Bracket SS304 |
| Weight                | 1.100Kg                               |
| Dimensions            | Please see below                      |
| Operating Temperature | -20°C to +60°C                        |
| Storage Temperature   | -40°C to +80°C                        |
| Certificate           | E Mark R10, RoHS, CE, UKCA            |

## **TECHNICAL DRAWING**