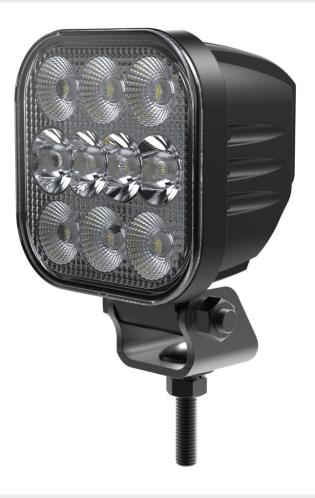

# 0-421-31 - 70W CREE LED Heavy Duty Work Lamp - Combo Beam

Durite Worklight 70W CREE LED Heavy Duty Work Lamp. 12/24V. 70W CREE LED, 3000 Lumens. 0.25Lux at 243Metres. 6500K. IP67/IP69k. PC Lens, Aluminium Housing, SS304 Brackets. 15cm Fly Lead. E Marked R10, RoHS, CE, UKCA.

#### **TECHNICAL SPECIFICATIONS**

| Туре                  | Heavy Duty Worklamp - Combo Beam      |
|-----------------------|---------------------------------------|
| Voltage               | 10-30VDC                              |
| LED's                 | 10 (6 x 5W CREE, 4 x 10W OSRAM)       |
| Power                 | 70W Max                               |
| Current Draw          | 2.2A at 12VDC, 1.1A at 24VDC          |
| Lumens / Lux          | 3000 Lumens, 0.25 Lux at 243Metres    |
| IP Rating             | IP67 / IP69K                          |
| Material Construction | Aluminium with PC Lens. Bracket SS304 |
| Weight                | 0.571Kg                               |
| Dimensions            | Please see below                      |
| Operating Temperature | -20°C to +60°C                        |
| Storage Temperature   | -40°C to +80°C                        |
| Certificate           | E Mark R10, RoHS, CE, UKCA            |