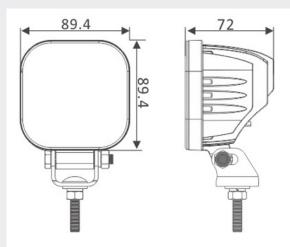

#### **TECHNICAL SPECIFICATIONS**

| Туре                  | Heavy Duty Worklamp - Combo Beam      |
|-----------------------|---------------------------------------|
| Voltage               | 10-30VDC                              |
| LED's                 | 10 (6 x 5W CREE, 4 x 10W OSRAM)       |
| Power                 | 70W Max                               |
| Current Draw          | 2.2A at 12VDC, 1.1A at 24VDC          |
| Lumens / Lux          | 3000 Lumens, 0.25 Lux at 243Metres    |
| IP Rating             | IP67 / IP69K                          |
| Material Construction | Aluminium with PC Lens. Bracket SS304 |
| Weight                | 0.571Kg                               |
| Dimensions            | Please see below                      |
| Operating Temperature | -20°C to +60°C                        |
| Storage Temperature   | -40°C to +80°C                        |
| Certificate           | E Mark R10, RoHS, CE, UKCA            |

### **TECHNICAL DRAWING**

The information contained in this document is correct to the best of our knowledge and subject to change at any time without notice.