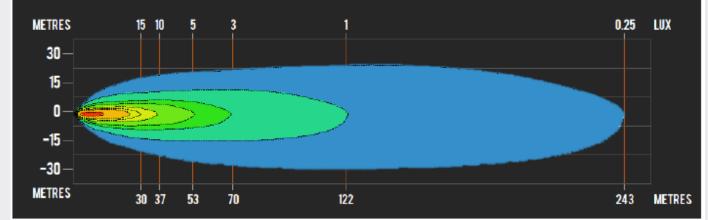

# 0-421-31 - 70W CREE LED Heavy Duty Work Lamp - Combo Beam

Durite Worklight 70W CREE LED Heavy Duty Work Lamp. 12/24V. 70W CREE LED, 3000 Lumens. 0.25Lux at 243Metres. 6500K. IP67/IP69k. PC Lens, Aluminium Housing, SS304 Brackets. 15cm Fly Lead. E Marked R10, RoHS, CE, UKCA.

#### **TECHNICAL SPECIFICATIONS**

| Туре                  | Heavy Duty Worklamp - Combo Beam      |
|-----------------------|---------------------------------------|
| Voltage               | 10-30VDC                              |
| LED's                 | 10 (6 x 5W CREE, 4 x 10W OSRAM)       |
| Power                 | 70W Max                               |
| Current Draw          | 2.2A at 12VDC, 1.1A at 24VDC          |
| Lumens / Lux          | 3000 Lumens, 0.25 Lux at 243Metres    |
| IP Rating             | IP67 / IP69K                          |
| Material Construction | Aluminium with PC Lens. Bracket SS304 |
| Weight                | 0.571Kg                               |
| Dimensions            | Please see below                      |
| Operating Temperature | -20°C to +60°C                        |
| Storage Temperature   | -40°C to +80°C                        |
| Certificate           | E Mark R10, RoHS, CE, UKCA            |