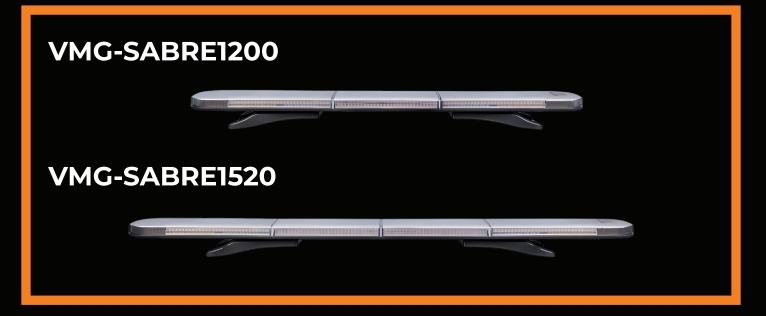

## VAN MASTER VMG-SABRE SERIES

AVAILABLE IN 2 LENGTHS, THE NEW R65 CLASS II APPROVED SABRE LED LIGHTBAR RANGE IS FULLY POPULATED WITH AMBER LEDS AND FULLY ECE-APPROVED STOP, TAIL AND INDICATOR FUNCTIONS.

- SELECTABLE CAP168 AIRPORT FLASH PATTERN
- LEFT, RIGHT AND CENTRE-OUT TRAFFIC DIRECTORS
- AVAILABLE IN 2 LENGTHS: 1200MM AND 1520MM
- 200MM WIDTH X 90MM MOUNTED HEIGHT
- IP66 INGRESS PROTECTED
- **28 FLASH PATTERNS**
- CLEAR POLYCARBONATE LENSES
- 4 BOLT MOUNTING WITH ADJUSTABLE FIXING FEET