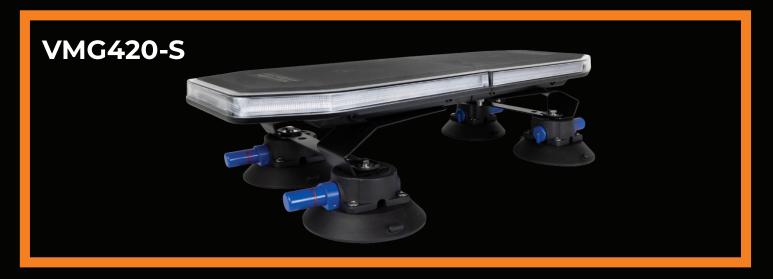

## VAN MASTER VMG420-S

VMG420-S SUCTION HAS BEEN TESTED TO 50 MPH

THE VAN MASTER VMG420-S IS A 600MM AMBER LED LIGHT BAR DESIGNED FOR 12–24V SYSTEMS, IDEAL FOR COMMERCIAL, EMERGENCY, AND AIRPORT VEHICLES. IT FEATURES 162 SMD LEDS, 27 FLASH PATTERNS, AND A DIMMABLE FUNCTION WITH MEMORY RECALL.

## **SPECIFICATIONS**

- 12 24 VOLT
- 162 X SMD LEDS
- 70 WATT
- 4 POINT SUCTION FIXING WITH POWER LEAD AND CIGAR LIGHTER PLUG WITH SWITCH
- CURRENT DRAW AT 12 VOLT IS 2.0 AMP
- 27 SELECTABLE FLASH PATTERNS
- MEMORY AND DIMMABLE FUNCTION
- RATED IP66
- ECE R65, ECE R10, EMC, CE, E, SAE, ROHS, UKCA, CISPR 25 CLASS 3 AND CAP 168 APPROVED
- REVERSE POLARITY PROTECTED
- POLYCARBONATE UV RESISTANT LENS
- DIMENSIONS H.90MM W.215MM L.600MM