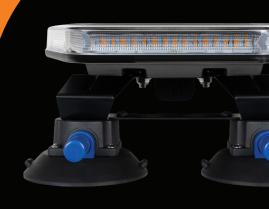

## VAN MASTER VMG420-S

VMG420-S SUCTION HAS BEEN TESTED TO 50 MPH

THE VAN MASTER VMG420-S IS A 600MM AMBER LED LIGHT BAR DESIGNED FOR 12–24V SYSTEMS, IDEAL FOR COMMERCIAL, EMERGENCY, AND AIRPORT VEHICLES. IT FEATURES 162 SMD LEDS, 27 FLASH PATTERNS, AND A DIMMABLE FUNCTION WITH MEMORY RECALL.