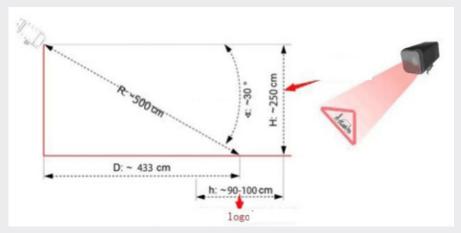

## **TECHNICAL DRAWING**

Note: The diagram below is an example where the projection lamp is mounted at 30 degrees from a height of 2.5m with a projection distant of 4.33m giving a logo size of 0.9-1m x 0.9-1m.