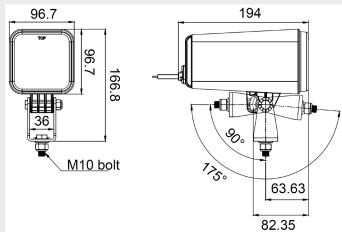

## **TECHNICAL SPECIFICATIONS**

| Type                  | LED Projector Worklamp: Stop Sign     |
|-----------------------|---------------------------------------|
| Voltage               | 10-80VDC                              |
| LED's                 | 1 x 40W                               |
| Power (effective)     | 40W (30W Effective)                   |
| Current Draw 12/24V   | 2.24A / 1.20A                         |
| Lumens                | 2700 Effective Lumens                 |
| IP Rating             | IP67 IP69K                            |
| Material Construction | Aluminium with PC Lens. Bracket SS304 |
| Weight                | 1.30Kg                                |
| Dimensions            | Please see below                      |
| Operating Temperature | -40°C ~ +50°C                         |
| StorageTemperature    | -40°C ~ +50°C                         |
| Certificate           | UKCA CE E Mark E Mark R10             |