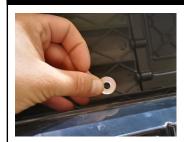

# STEP 12

Rivet the bracket into place. Install the included washer behind the rivet to spread the weight of the lamp.