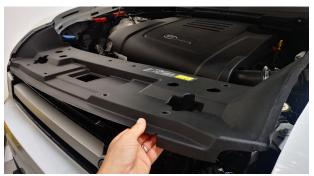

#### STEP 2

Remove slam panel cover to access front grille.

# STEP 6

Loosen the lower section of the grille and remove the grille surround.