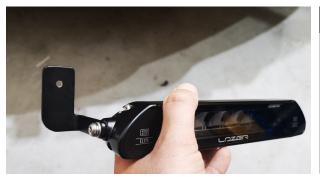

#### STEP 8

Install the outboard brackets as shown (1x either side).

#### STEP 9

Temporarily install the inboard brackets onto the lamps.