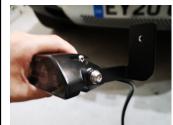

# STEP 10

Temporarily install light to outboard bracket.

# STEP 14

Reinstall the Linear-6 lamps.

HIGH BEAM FEED