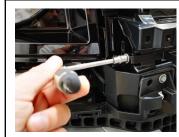

#### STEP 11

Make sure the lamp is level and drill 5mm hole for the inboard brackets to be riveted into place.

# STEP 12

Rivet the bracket into place. Install the included washer behind the rivet to spread the weight of the lamp.