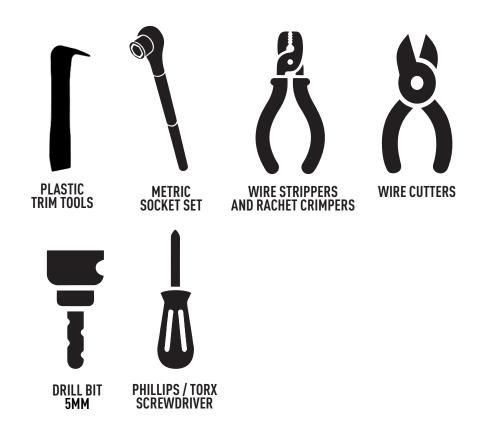

# **LAND ROVER DEFENDER 2020**

MOUNTING KIT FOR LINEAR-6

ANLEITUNG
INSTRUCTIONS
INSTRUCTIONS
INSTRUCCIONES



# **TECHNICAL SUPPORT**

aaron@lazerlamps.com / sales@lazerlamps.com +44 (0)1992 945601 / +44 (0)1992 677374

# WHAT'S REQUIRED

- 2x LINEAR-6
- 1x TWO LAMP HARNESS KIT
- 1x CANBUS HIGHBEAM INTERFACE (OPTIONAL)
- 1x LAND ROVER DEFENDER, LINEAR-6 (2020+) MOUNTING KIT

# **DIFFICULTY LEVEL**



# **TOOLS REQUIRED**





# PRE-INSTALLATION CHECKS

1. Ensure battery is disconnected.

#### **INSTALLATION PROCESS**



#### STEP 1

Remove 4 trim clips and 4 screws from slam panel cover.



#### STEP 2

Remove slam panel cover to access front grille.



#### STEP 3

Unplug radar sensor (do not turn ignition on while this is unplugged).



# STEP 4

Locate and undo the 4x latches that hold in the top of the grille. 2x at the top and 2x at the bottom.



#### STEP 5

Loosen lower front light cover with plastic trim tool. (Both sides)





# STEP 6



Loosen the lower section of the grille and remove the grille surround.



# STEP 7

Undo the 10mm bolt at the side of the headlights (1x each side)



#### STEP 8



Install the outboard brackets as shown (1x either side).



#### STEP 9



Temporarily install th