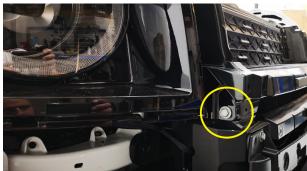

ED

- 2x LINEAR-6
- 1x TWO LAMP HARNESS KIT
- 1x CANBUS HIGHBEAM INTERFACE (OPTIONAL)
- 1x LAND ROVER DEFENDER, LINEAR-6 (2020+) MOUNTING KIT

# **DIFFICULTY LEVEL**



# **TOOLS REQUIRED**





# PRE-INSTALLATION CHECKS

1. Ensure battery is disconnected.

#### **INSTALLATION PROCESS**



#### STEP 1

Remove 4 trim clips and 4 screws from slam panel cover.



#### STEP 2

Remove slam panel cover to access front grille.



#### STEP 3

Unplug radar sensor (do not turn ignition on while this is unplugged).



# STEP 4

Locate and undo the 4x latches that hold in the top of the grille. 2x at the top and 2x at the bottom.



#### STEP 5

Loosen lower front light cover with plastic trim tool. (Both sides)





# STEP 6



Loosen the lower section of the grille and remove the grille surround.



# STEP 7

Undo the 10mm bolt at the side of the headlights (1x each side)



#### STEP 8



Install the outboard brackets as shown (1x either side).



#### STEP 9



Temporarily install the inboard brackets onto the lamps.



# STEP 10

Temporarily install light to outboard bracket.





#### STEP 11



Make sure the lamp is level and drill 5mm hole for the inboard brackets to be riveted into place.



# STEP 12



Rivet the bracket into place. Install the included washer behind the rivet to spread the weight of the lamp.



# STEP 13

Remove the Linear-6 lamps and reassemble the grille onto the vehicle.



# STEP 14

Reinstall the Linear-6 lamps.



HIGH BEAM FEED

# WIRING INSTRUCTIONS

Connect the wiring kit as per the below.

12volt High beam trigger can be found at the rear of the