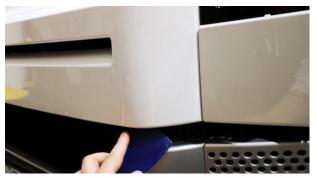

# STEP 6

Loosen the lower section of the grille and remove the grille surround.