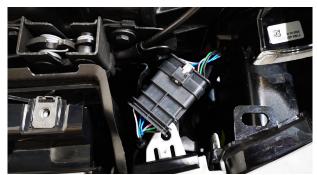

#### STEP 3

Unplug radar sensor (do not turn ignition on while this is unplugged).

# WIRING INSTRUCTIONS

Connect the wiring kit as per the below.

12volt High beam trigger can be found at the rear of the headlight and is a Purple/Orange wire. Please test before connecting.