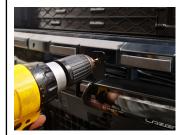

#### STEP 11

Make sure the lamp is level and drill 5mm hole for the inboard brackets to be riveted into place.

# STEP 12

Rivet the bracket into place. Install the included washer behind the rivet to spread the weight of the lamp.