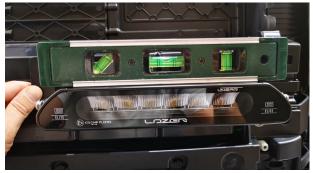

#### STEP 11

Make sure the lamp is level and drill 5mm hole for the inboard brackets to be riveted into place.