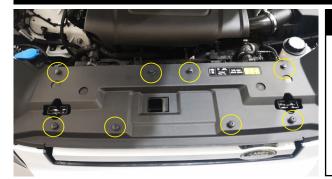

#### STEP 1

Remove 4 trim clips and 4 screws from slam panel cover.

#### STEP 2

Remove slam panel cover to access front grille.