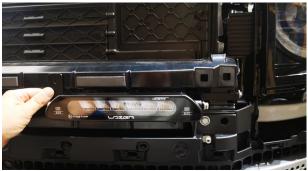

#### STEP 8

Install the outboard brackets as shown (1x either side).

#### STEP 9

Temporarily install the inboard brackets onto the lamps.

# STEP 10

Temporarily install light to outboard bracket.