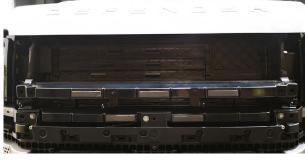

# STEP 13

Remove the Linear-6 lamps and reassemble the grille onto the vehicle.

# STEP 14

Reinstall the Linear-6 lamps.

HIGH BEAM FEED