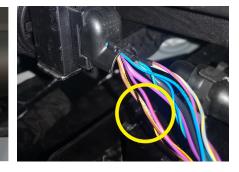

# WIRING INSTRUCTIONS

Connect the wiring kit as per the below.

12volt High beam trigger can be found at the rear of the headlight and is a Purple/Orange wire. Please test before connecting.