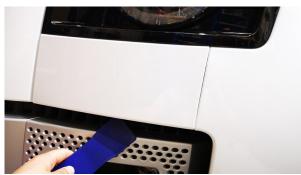

#### STEP 5

Loosen lower front light cover with plastic trim tool. (Both sides)