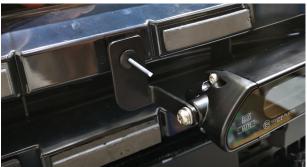

#### STEP 8

Install the outboard brackets as shown (1x either side).

# STEP 12

Rivet the bracket into place. Install the included washer behind the rivet to spread the weight of the lamp.