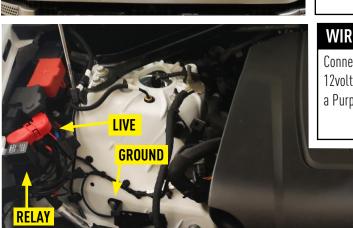

# PRE-INSTALLATION CHECKS

1. Ensure battery is disconnected.

# WIRING INSTRUCTIONS

Connect the wiring kit as per the below.

12volt High beam trigger can be found at the rear of the headlight and is a Purple/Orange wire. Please test before connecting.