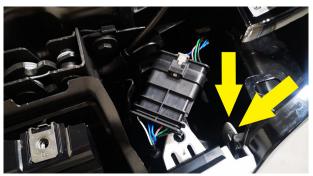

# WIRING INSTRUCTIONS

Connect the wiring kit as per the below.

12volt High beam trigger can be found at the rear of the headlight and is a Purple/Orange wire. Please test before connecting.