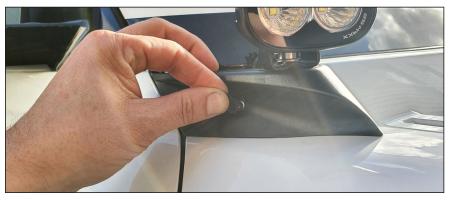

#### STEP 2

Once the trim is removed, it will expose the T30 torx screw.

Undo the T30 Torx screw.