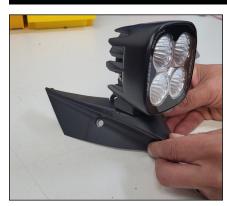

#### STEP 5

Mount the Lamp onto the Utility-25 mount and tuck the lamps cable as shown.