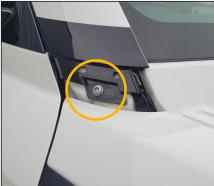

#### STEP 2

Once the trim is removed, it will expose the T30 torx screw.

Undo the T30 Torx screw.