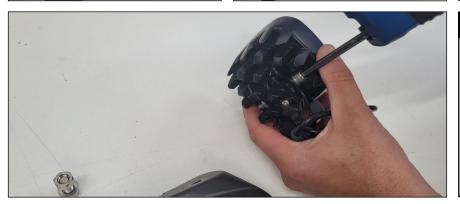

# DEFENDER (2020+) A PILLAR MOUNTING KIT (FOR UTILITY-25)

FITTING INSTRUCTIONS



## **TECHNICAL SUPPORT**

aaron@lazerlamps.com / sales@lazerlamps.com +44 (0)1992 945601 / +44 (0)1992 677374

# WHAT'S INCLUDED

- 2x A Pillar Mounting Bracket (LH/RH)
- M6 Fasteners

# **ALSO REQUIRED**

- 2x Utility-25
- 1x Two-Lamp Harness (2L-UT-500)

## **DIFFICULTY LEVEL**



# **TOOLS REQUIRED**



WIRE















#### **PRE-INSTALLATION CHECKS**

Ensure battery is disconnected.

## **INSTALLATION**





## STEP 1

Remove the A Pillar trim screw cover using a plastic trim tool.





#### STEP 2

Once the trim is removed, it will expose the T30 torx screw.

Undo the T30 Torx screw.



## STEP 3

Remove the bracket on the Utility-25's.





# STEP 4

Install the Utility-25 mounting bracket to the A Pillar brackets as shown using the supplied bolt, nyloc nut and washer.



#### **INSTALLATION CONTINUED.**





#### STEP 5

Mount the Lamp onto the Utility-25 mount and tuck the lamps cable as shown.



#### STEP 6

Place the A Pillar mount where you removed the A Pillar trim screw cover.



## STEP 7

Tuck the lamps cable into the engine bay using a plastic trim tool.



## STEP 8

Use the included bolt's to secure the A Pillar bracket's to the vehicle's A Pillar.



## STEP 9

Insert the black plastic bolt cover to conceal the silver bolt (both sides).



#### **WIRING**



## LAZER WIRING KIT

Mount the relay and connect the live and earth connections.

Tidy-up all wiri