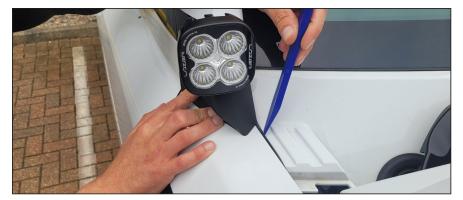

#### STEP 5

Mount the Lamp onto the Utility-25 mount and tuck the lamps cable as shown.