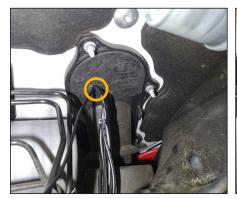

## LAZER WIRING KIT

Mount the relay and connect the live and earth connections.

Tidy-up all wiring using cable ties.