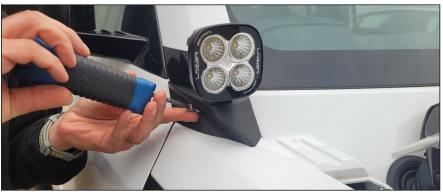

## STEP 8

Use the included bolt's to secure the A Pillar bracket's to the vehicle's A Pillar.