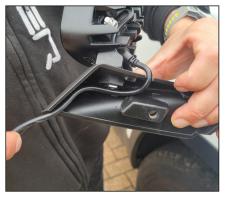

# STEP 4

Install the Utility-25 mounting bracket to the A Pillar brackets as shown using the supplied bolt, nyloc nut and washer.