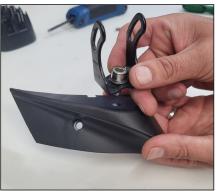

# STEP 4

Install the Utility-25 mounting bracket to the A Pillar brackets as shown using the supplied bolt, nyloc nut and washer.