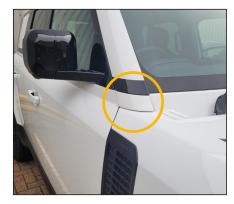

# DEFENDER (2020+) A PILLAR MOUNTING KIT (FOR UTILITY-25)

FITTING INSTRUCTIONS



## **TECHNICAL SUPPORT**

aaron@lazerlamps.com / sales@lazerlamps.com +44 (0)1992 945601 / +44 (0)1992 677374

# WHAT'S INCLUDED

- 2x A Pillar Mounting Bracket (LH/RH)
- M6 Fasteners

# **ALSO REQUIRED**

- 2x Utility-25
- 1x Two-Lamp Harness (2L-UT-500)

## **DIFFICULTY LEVEL**



# **TOOLS REQUIRED**



WIRE















#### **PRE-INSTALLATION CHECKS**

Ensure battery is disconnected.

## **INSTALLATION**





## STEP 1

Remove the A Pillar trim screw cover using a plastic trim tool.





#### STEP 2

Once the trim is removed, it will expose the T30 torx screw.

Undo the T30 Torx screw.



## STEP 3

Remove the bracket on the Utility-25's.





# STEP 4

Install the Utility-25 mounting bracket to the A Pillar brackets as shown using the supplied bolt, nyloc nut and washer.



#### **INSTALLATION CONTINUED.**





#### STEP 5

Mount the Lamp onto the Utility-25 mount and tuck the lamps cable as shown.



#### STEP 6

Place the A Pillar mount where you removed the A Pillar trim screw cover.



## STEP 7

Tuck the lamps cable into the engine bay using a plastic trim tool.



## STEP 8

Use the included bolt's to secure the A Pillar bracket's to the vehicle's A Pillar.



## STEP 9

Insert the b