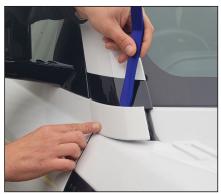

## STEP 1

Remove the A Pillar trim screw cover using a plastic trim tool.

#### STEP 2

Once the trim is removed, it will expose the T30 torx screw.

Undo the T30 Torx screw.