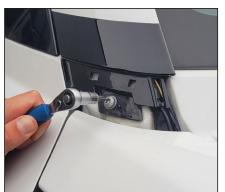

#### STEP 2

Once the trim is removed, it will expose the T30 torx screw.

Undo the T30 Torx screw.

## STEP 3

Remove the bracket on the Utility-25's.