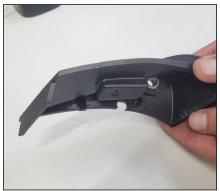

## STEP 1

Remove the A Pillar trim screw cover using a plastic trim tool.

#### STEP 2

Once the trim is removed, it will expose the T30 torx screw.

Undo the T30 Torx screw.