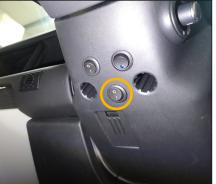

#### STEP 2

Once the trim is removed, it will expose the T30 torx screw.

Undo the T30 Torx screw.