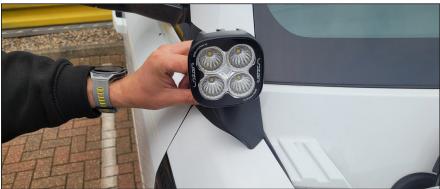

#### STEP 6

Place the A Pillar mount where you removed the A Pillar trim screw cover.