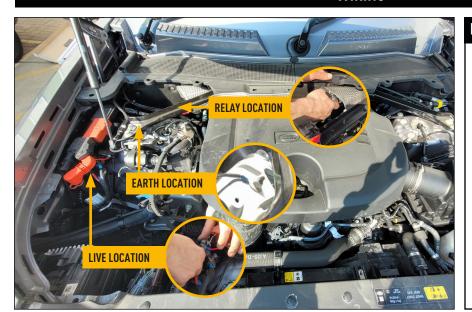

## LAZER WIRING KIT

Mount the relay and connect the live and earth connections.

Tidy-up all wiring using cable ties.