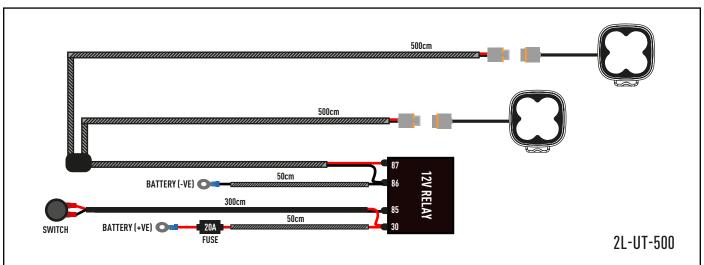

# **ALSO REQUIRED**

- 2x Utility-25
- 1x Two-Lamp Harness (2L-UT-500)

## LAZER WIRING KIT

Mount the relay and connect the live and earth connections.

Tidy-up all wiring using cable ties.