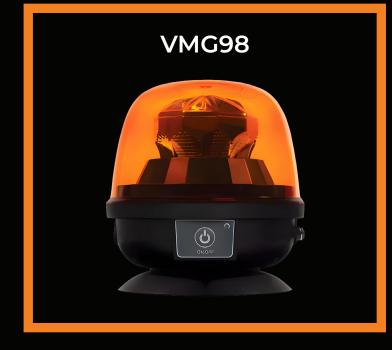

## VAN MASTER VMG98

## SPECIFICATION

• 8 HOURS OF OPERATION FROM 2.5 HOURS CHARGE.

 $( \mathbf{U} )$ 

- RECHARGEABLE LITHIUM BATTERY.
- ON/OFF SWITCH.
- 12 24 VOLT.
- 10 X SMD LED'S.
- MAGNET/SUCTION FIXING.
- 6 FLASH PATTERNS. DURITE AMB82
- RATED IP65.
- ECE R65, EMC, CE, SAE AND ROHS APPROVED.
- 2600MAH LITHIUM BATTERY.
- POLYCARBONATE LENS WITH ABS BASE.
- DIMENSIONS: HEIGHT: 140MM, WIDTH 130MM.

THIS RECHARGEABLE SMD LED BEACON HAS A MAGNETIC AND SUCTION FIXING AL-LOWING IT TO BE FITTED OR REMOVED QUICKLY AND CONVENIENTLY TO A VARIETY OF VEHICLES. IT ALSO BENEFITS FROM A 3 METRE COILED LEAD AND 6 SELECTABLE FLASH PATTERNS INCLUDING ROTATING EFFECT.