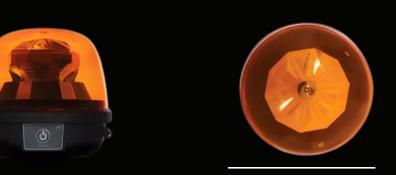

## SPECIFICATION

• 8 HOURS OF OPERATION FROM 2.5 HOURS CHARGE.

 $( \mathbf{U} )$ 

- RECHARGEABLE LITHIUM BATTERY.
- ON/OFF SWITCH.
- 12 24 VOLT.
- 10 X SMD LED'S.
- MAGNET/SUCTION FIXING.
- 6 FLASH PATTERNS. DURITE AMB82
- RATED IP65.
- ECE R65, EMC, CE, SAE AND ROHS APPROVED.
- 2600MAH LITHIUM BATTERY.
- POLYCARBONATE LENS WITH ABS BASE.
- DIMENSIONS: HEIGHT: 140MM, WIDTH 130MM.

THIS RECHARGEABLE SMD LED BEACON HAS A MAGNETIC AND SUCTION FIXING AL-LOWING IT TO BE FITTED OR REMOVED QUICKLY AND CONVENIENTLY TO A VARIETY OF VEHICLES. IT ALSO BENEFITS FROM A 3 METRE COILED LEAD AND 6 SELECTABLE FLASH PATTERNS INCLUDING ROTATING EFFECT.