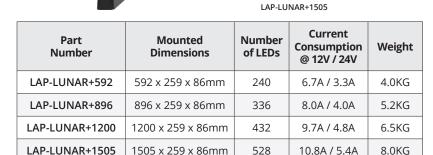

# **LUNAR+ LIGHTBARS**

**LUNAR+ AMBER LED LIGHTBAR RANGE AVAILABLE IN 4 LENGTHS** AT 592MM, 896MM, 1200MM & 1505MM.

## INTRODUCING THE NEW ECE R65 CLASS I APPROVED LUNAR+ LED LIGHTBAR RANGE, AVAILABLE IN FOUR LENGTHS WITH **SMOKED LENS & SEPARATE CAP168 AIRPORT FLASH PATTERN.**

Full populated with amber LEDs, the LUNAR+ lightbar range is supplied with rubber fixing feet, designed to fit various vehicles and profiles. Easily switch between ECE R65 approved flash and CAP168 flash patterns.

#### **MAIN FEATURES**

- Multi-voltage (10-30V)
- 4 flash patterns (single & double meet ECE R65 approval)
- Selectable CAP168 airport flash pattern
- Stylish smoked lens
- Supplied with 3m power cable
- Flexible rubber fixing feet
- CISPR25 class 3 approved