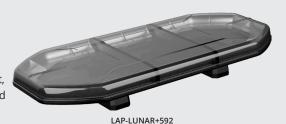

# **LUNAR+ LIGHTBARS**

**LUNAR+ AMBER LED LIGHTBAR RANGE AVAILABLE IN 4 LENGTHS** AT 592MM, 896MM, 1200MM & 1505MM.

## INTRODUCING THE NEW ECE R65 CLASS I APPROVED LUNAR+ LED LIGHTBAR RANGE, AVAILABLE IN FOUR LENGTHS WITH **SMOKED LENS & SEPARATE CAP168 AIRPORT FLASH PATTERN.**

Full populated with amber LEDs, the LUNAR+ lightbar range is supplied with rubber fixing feet, designed to fit various vehicles and profiles. Easily switch between ECE R65 approved flash and CAP168 flash patterns.