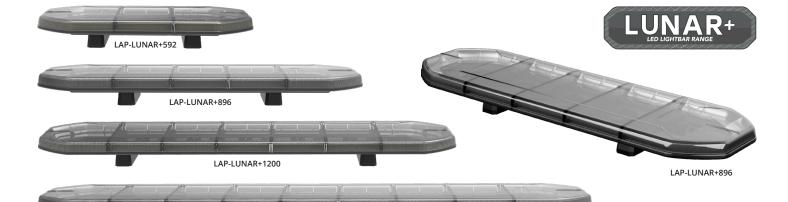

# **LUNAR+ LIGHTBARS**

**LUNAR+ AMBER LED LIGHTBAR RANGE AVAILABLE IN 4 LENGTHS** AT 592MM, 896MM, 1200MM & 1505MM.

## INTRODUCING THE NEW ECE R65 CLASS I APPROVED LUNAR+ LED LIGHTBAR RANGE, AVAILABLE IN FOUR LENGTHS WITH **SMOKED LENS & SEPARATE CAP168 AIRPORT FLASH PATTERN.**

Full populated with amber LEDs, the LUNAR+ lightbar range is supplied with rubber fixing feet, designed to fit various vehicles and profiles. Easily switch between ECE R65 approved flash and CAP168 flash patterns.