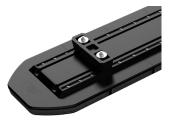

Full 259mm width design for optimal amber warning light display

Secure 4-point rubber fixing with adjustable mounting feet

(0)