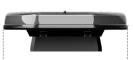

# **LUNAR+ LIGHTBARS**

**LUNAR+ AMBER LED LIGHTBAR RANGE AVAILABLE IN 4 LENGTHS** AT 592MM, 896MM, 1200MM & 1505MM.

## INTRODUCING THE NEW ECE R65 CLASS I APPROVED LUNAR+ LED LIGHTBAR RANGE, AVAILABLE IN FOUR LENGTHS WITH **SMOKED LENS & SEPARATE CAP168 AIRPORT FLASH PATTERN.**

Full populated with amber LEDs, the LUNAR+ lightbar range is supplied with rubber fixing feet, designed to fit various vehicles and profiles. Easily switch between ECE R65 approved flash and CAP168 flash patterns.