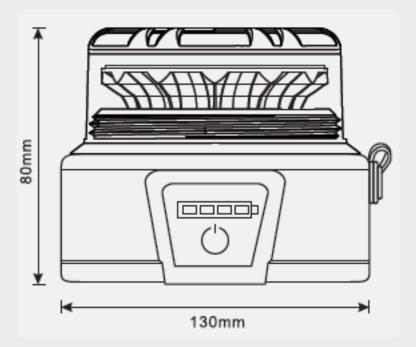

|
| Operation Time            | Upto 8 Hours                                        |
| Charging Time             | 5 Hours                                             |
| Housing                   | ABS                                                 |
| Weight                    | 0.935Kg                                             |
| Magnet Speed Rating       | 70MPH                                               |
| IP Rating                 | IP65                                                |
| Flash Patterns            | Single, Dual and Rotating Flash - Remote Controlled |
| Operating Temperature     | -30°C to +50°C                                      |
| Compliance                | E Marked ECE R65, ECE R10.05 EMC. RoHS.             |

## **TECHNICAL DRAWING**