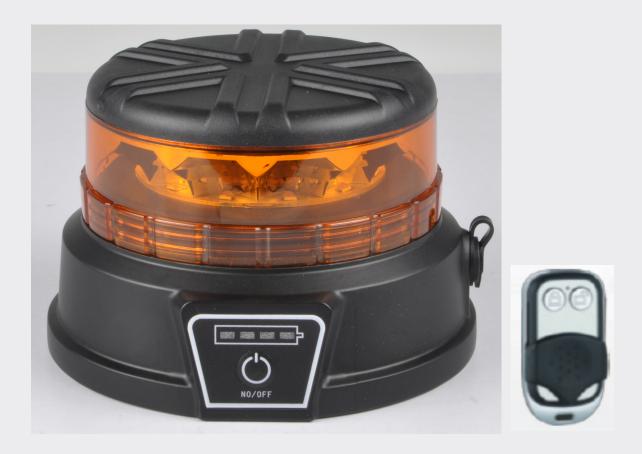

## 0-445-14 - Remote Control Rechargeable Li-Ion Magnetic Beacon

Durite Durite Li-Ion Rechargeable Amber LED Beacon. Single, Dual and Rotating Flash. 7.4V 5200mAh Li-Ion Battery. Magnetic mount, speed rated 70MPH. Supplied with UK 230V Charger and 12V cigarette lighter plug. IP65. E Marked R65, R10 EMC.

## TECHNICAL SPECIFICATIONS

| Туре                      | Remote Control Li Ion Beacon                        |
|---------------------------|-----------------------------------------------------|
| Colour                    | Amber                                               |
| Battery                   | 7.4VDC 5200mAh                                      |
| Power                     | 3W per LED. 36W Max                                 |
| Wireless Control Distance | 25 Metres                                           |
| Number of LED's           | 12 x SMD 3535                                       |
| Lens                      | Polycarbonate                                       |
| Operation Time            | Upto 8 Hours                                        |
| Charging Time             | 5 Hours                                             |
| Housing                   | ABS                                                 |
| Weight                    | 0.935Kg                                             |
| Magnet Speed Rating       | 70MPH                                               |
| IP Rating                 | IP65                                                |
| Flash Patterns            | Single, Dual and Rotating Flash - Remote Controlled |
| Operating Temperature     | -30°C to +50°C                                      |
| Compliance                | E Marked ECE R65, ECE R10.05 EMC. RoHS.             |