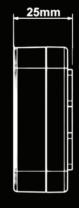

ITCH</u>.
- THE SWITCHES CAN BE PROGRAMMED TO BE LATCHING OR NON-LATCHING, SO THEY CAN ALSO BE USED TO CHANGE FLASH PATTERNS OR SIREN TONE/HORN.
- 3 MOUNTING OPTIONS: SELF-ADHESIVE BACKING, SELF-ADHESIVE BRACKET OR SUCTION CUP BRACKET ALL SUPPLIED
- SOFT TOUCH WITH RED BACKLIGHT, WHICH CHANGES TO WHITE WHEN THE SWITCHES ARE ACTIVATED.
- BUILT-IN RELAYS, THERE IS USUALLY NO NEED TO RUN ADDITIONAL RELAYS FOR MOST LED LIGHTING AND EOUIPMENT
- 20 AMP MAXIMUM SHARED LOAD OUTPUT CAPACITY
- WE PROVIDE OVER 140 COMMON TITLE LEGENDS FOR THE SWITCHES.





### VMGSW4 ACCESSORIES



**3 MOUNTING OPTIONS** 

#### STICKER LEGENDS







# WHATS INCLUDED IN THE BOX?

- X1 MULTI PURPOSE 4 WAY SWITCH PANEL
- SUCTION CUP BRACKET
- SELF-ADHESIVE BRACKET
- 3 SCREW PERMANENT BRACKET
- 140 STICKERS LEGENDS