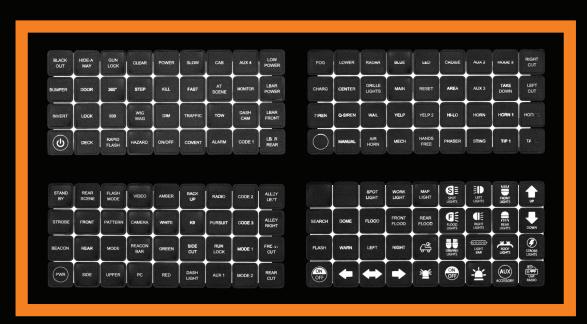

## 4 WAY SWITCH CONTROLLER PAD FEATURES

THE VMGSW4 MINI CONTROLLER SWITCH PAD IS A COMPACT AND VERSATILE CONTROL PANEL DESIGNED FOR 12V AND 24V SYSTEMS. IT FEATURES FOUR PROGRAMMABLE SWITCHES THAT CAN BE CONFIGURED FOR BOTH ON/OFF AND MOMENTARY FUNCTIONS, PROVIDING FLEXIBLE CONTROL OVER VARIOUS VEHICLE ACCESSORIES. THE SWITCH PAD COMES WITH OVER 140 STICKER LEGENDS, ALLOWING USERS TO LABEL EACH SWITCH ACCORDING TO ITS FUNCTION FOR EASY IDENTIFICATION. ITS SLEEK DESIGN ENSURES SEAMLESS INTEGRATION INTO VEHICLE INTERIORS, MAKING IT AN IDEAL CHOICE FOR MANAGING LIGHTING AND OTHER ELECTRONIC DEVICES.

#### **SPECIFICATIONS**

- ALL-IN-ONE CONTROLLER FEATURING 4 PROGRAMMABLE SWITCHES (ON/OFF OR MOMENTARY) WITH INTEGRATED RELAYS WITH A RATING OF <u>5AMP PER SWITCH</u>.
- THE SWITCHES CAN BE PROGRAMMED TO BE LATCHING OR NON-LATCHING, SO THEY CAN ALSO BE USED TO CHANGE FLASH PATTERNS OR SIREN TONE/HORN.
- 3 MOUNTING OPTIONS: SELF-ADHESIVE BACKING, SELF-ADHESIVE BRACKET OR SUCTION CUP BRACKET ALL SUPPLIED
- SOFT TOUCH WITH RED BACKLIGHT, WHICH CHANGES TO WHITE WHEN THE SWITCHES ARE ACTIVATED.
- BUILT-IN RELAYS, THERE IS USUALLY NO NEED TO RUN ADDITIONAL RELAYS FOR MOST LED LIGHTING AND EOUIPMENT
- 20 AMP MAXIMUM SHARED LOAD OUTPUT CAPACITY
- WE PROVIDE OVER 140 COMMON TITLE LEGENDS FOR THE SWITCHES.

#### STICKER LEGENDS