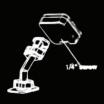

IC DEVICES.

#### **SPECIFICATIONS**

- ALL-IN-ONE CONTROLLER FEATURING 4 PROGRAMMABLE SWITCHES (ON/OFF OR MOMENTARY) WITH INTEGRATED RELAYS WITH A RATING OF <u>5AMP PER SWITCH</u>.
- THE SWITCHES CAN BE PROGRAMMED TO BE LATCHING OR NON-LATCHING, SO THEY CAN ALSO BE USED TO CHANGE FLASH PATTERNS OR SIREN TONE/HORN.
- 3 MOUNTING OPTIONS: SELF-ADHESIVE BACKING, SELF-ADHESIVE BRACKET OR SUCTION CUP BRACKET ALL SUPPLIED
- SOFT TOUCH WITH RED BACKLIGHT, WHICH CHANGES TO WHITE WHEN THE SWITCHES ARE ACTIVATED.
- BUILT-IN RELAYS, THERE IS USUALLY NO NEED TO RUN ADDITIONAL RELAYS FOR MOST LED LIGHTING AND EOUIPMENT
- 20 AMP MAXIMUM SHARED LOAD OUTPUT CAPACITY
- WE PROVIDE OVER 140 COMMON TITLE LEGENDS FOR THE SWITCHES.





### VMGSW4 ACCESSORIES



**3 MOUNTING OPTIONS** 

#### STICKER LEGENDS







# WHATS INCLUDED IN THE BOX?

- X1 MULTI PURPOSE 4 WAY SWITCH PANEL
- SUCTION CUP BRACKET
- SELF-ADHESIVE BRACKET
- 3 SCREW PERMANENT BRACKET
- 140 STICKERS LEGENDS