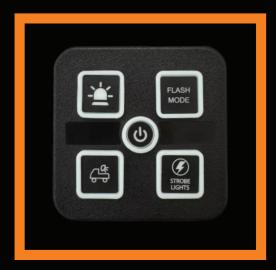

## 4 WAY SWITCH CONTROLLER PAD FEATURES

THE VMGSW4 MINI CONTROLLER SWITCH PAD IS A COMPACT AND VERSATILE CONTROL PANEL DESIGNED FOR 12V AND 24V SYSTEMS. IT FEATURES FOUR PROGRAMMABLE SWITCHES THAT CAN BE CONFIGURED FOR BOTH ON/OFF AND MOMENTARY FUNCTIONS, PROVIDING FLEXIBLE CONTROL OVER VARIOUS VEHICLE ACCESSORIES. THE SWITCH PAD COMES WITH OVER 140 STICKER LEGENDS, ALLOWING USERS TO LABEL EACH SWITCH ACCORDING TO ITS FUNCTION FOR EASY IDENTIFICATION. ITS SLEEK DESIGN ENSURES SEAMLESS INTEGRATION INTO VEHICLE INTERIORS, MAKING IT AN IDEAL CHOICE FOR MANAGING LIGHTING AND OTHER ELECTRONIC DEVICES.

#### **SPECIFICATIONS**

- ALL-IN-ONE CONTROLLER FEATURING 4 PROGRAMMABLE SWITCHES (ON/OFF OR MOMENTARY) WITH INTEGRATED RELAYS WITH A RATING OF <u>5AMP PER SWITCH</u>.
- THE SWITCHES CAN BE PROGRAMMED TO BE LATCHING OR NON-LATCHING, SO THEY CAN ALSO BE USED TO CHANGE FLASH PATTERNS OR SIREN TONE/HORN.
- 3 MOUNTING OPTIONS: SELF-ADHESIVE BACKING, SELF-ADHESIVE BRACKET OR SUCTION CUP BRACKET ALL SUPPLIED
- SOFT TOUCH WITH RED BACKLIGHT, WHICH CHANGES TO WHITE WHEN THE SWITCHES ARE ACTIVATED.
- BUILT-IN RELAYS, THERE IS USUALLY NO NEED TO RUN ADDITIONAL RELAYS FOR MOST LED LIGHTING AND EOUIPMENT
- 20 AMP MAXIMUM SHARED LOAD OUTPUT CAPACITY
- WE PROVIDE OVER 140 COMMON TITLE LEGENDS FOR THE SWITCHES.

#### STICKER LEGENDS