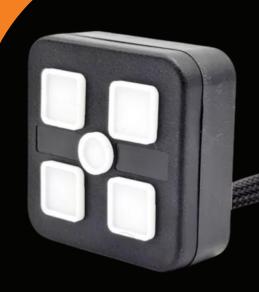

## VAN MASTER VMGSW4

## 4 WAY SWITCH CONTROLLER PAD FEATURES

THE VMGSW4 MINI CONTROLLER SWITCH PAD IS A COMPACT AND VERSATILE CONTROL PANEL DESIGNED FOR 12V AND 24V SYSTEMS. IT FEATURES FOUR PROGRAMMABLE SWITCHES THAT CAN BE CONFIGURED FOR BOTH ON/OFF AND MOMENTARY FUNCTIONS, PROVIDING FLEXIBLE CONTROL OVER VARIOUS VEHICLE ACCESSORIES. THE SWITCH PAD COMES WITH OVER 140 STICKER LEGENDS, ALLOWING USERS TO LABEL EACH SWITCH ACCORDING TO ITS FUNCTION FOR EASY IDENTIFICATION. ITS SLEEK DESIGN ENSURES SEAMLESS INTEGRATION INTO VEHICLE INTERIORS, MAKING IT AN IDEAL CHOICE FOR MANAGING LIGHTING AND OTHER ELECTRONIC DEVICES.