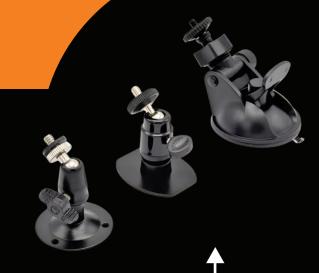

#### **SPECIFICATIONS**

- ALL-IN-ONE CONTROLLER FEATURING 4 PROGRAMMABLE SWITCHES (ON/OFF OR MOMENTARY) WITH INTEGRATED RELAYS WITH A RATING OF <u>5AMP PER SWITCH</u>.
- THE SWITCHES CAN BE PROGRAMMED TO BE LATCHING OR NON-LATCHING, SO THEY CAN ALSO BE USED TO CHANGE FLASH PATTERNS OR SIREN TONE/HORN.
- 3 MOUNTING OPTIONS: SELF-ADHESIVE BACKING, SELF-ADHESIVE BRACKET OR SUCTION CUP BRACKET ALL SUPPLIED
- SOFT TOUCH WITH RED BACKLIGHT, WHICH CHANGES TO WHITE WHEN THE SWITCHES ARE ACTIVATED.
- BUILT-IN RELAYS, THERE IS USUALLY NO NEED TO RUN ADDITIONAL RELAYS FOR MOST LED LIGHTING AND EOUIPMENT
- 20 AMP MAXIMUM SHARED LOAD OUTPUT CAPACITY
- WE PROVIDE OVER 140 COMMON TITLE LEGENDS FOR THE SWITCHES.

### VMGSW4 ACCESSORIES

**3 MOUNTING OPTIONS** 

# WHATS INCLUDED IN THE BOX?

- X1 MULTI PURPOSE 4 WAY SWITCH PANEL
- SUCTION CUP BRACKET
- SELF-ADHESIVE BRACKET
- 3 SCREW PERMANENT BRACKET
- 140 STICKERS LEGENDS