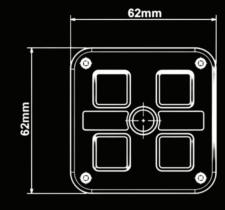

SWITCH</u>.
- THE SWITCHES CAN BE PROGRAMMED TO BE LATCHING OR NON-LATCHING, SO THEY CAN ALSO BE USED TO CHANGE FLASH PATTERNS OR SIREN TONE/HORN.
- 3 MOUNTING OPTIONS: SELF-ADHESIVE BACKING, SELF-ADHESIVE BRACKET OR SUCTION CUP BRACKET ALL SUPPLIED
- SOFT TOUCH WITH RED BACKLIGHT, WHICH CHANGES TO WHITE WHEN THE SWITCHES ARE ACTIVATED.
- BUILT-IN RELAYS, THERE IS USUALLY NO NEED TO RUN ADDITIONAL RELAYS FOR MOST LED LIGHTING AND EOUIPMENT
- 20 AMP MAXIMUM SHARED LOAD OUTPUT CAPACITY
- WE PROVIDE OVER 140 COMMON TITLE LEGENDS FOR THE SWITCHES.





### VMGSW4 ACCESSORIES



**3 MOUNTING OPTIONS** 

#### STICKER LEGENDS







# WHATS INCLUDED IN THE BOX?

- X1 MULTI PURPOSE 4 WAY SWITCH PANEL
- SUCTION CUP BRACKET
- SELF-ADHESIVE BRACKET
- 3 SCREW PERMANENT BRACKET
- 140 STICKERS LEGENDS