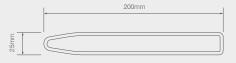

## **DAYTIME RUNNING** LAMP KIT

- Automatically turns on with ignition and off when headlights are activated
- Kit includes two lamps and wiring loom

| Voltage:                   | 12/24V Multivolt |
|----------------------------|------------------|
| Dimensions (mm):           | 200 x 25 x 20    |
| Approval:                  | ECE R10, R87     |
| Ingress Protection:        | IP67             |
| Current Draw (13.8 / 28V): | 0.17A / 0.09A    |
| Warranty:                  | 5 Years          |
|                            |                  |

# LEDRL2 Two Lamp Kit