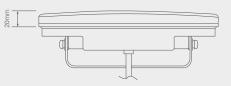

## **DAYTIME RUNNING** LAMP KIT

- Automatically turns on with ignition and off when headlights are activated
- Kit includes two lamps and wiring loom

| Voltage:                   | 12/24V Multivolt |
|----------------------------|------------------|
| Dimensions (mm):           | 200 x 25 x 20    |
| Approval:                  | ECE R10, R87     |
| Ingress Protection:        | IP67             |
| Current Draw (13.8 / 28V): | 0.17A / 0.09A    |
| Warranty:                  | 5 Years          |
|                            |                  |

# LEDRL2 Two Lamp Kit