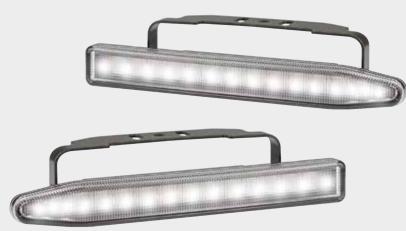

## **DAYTIME RUNNING** LAMP KIT

- Automatically turns on with ignition and off when headlights are activated
- Kit includes two lamps and wiring loom

| Voltage:                   | 12/24V Multivolt |
|----------------------------|------------------|
| Dimensions (mm):           | 200 x 25 x 20    |
| Approval:                  | ECE R10, R87     |
| Ingress Protection:        | IP67             |
| Current Draw (13.8 / 28V): | 0.17A / 0.09A    |
| Warranty:                  | 5 Years          |
|                            |                  |

# LEDRL2 Two Lamp Kit