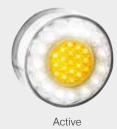

### **FRONT INDICATOR / MARKER / DAYTIME RUNNING LAMP**

· Front Indicator Lamp with combined Front Marker function and optional Daytime Running Lamp function

| Voltage:                   | 12/24V Multivolt      |
|----------------------------|-----------------------|
| Dimensions (mm):           | Ø80 x 40              |
| Approval:                  | ECE R6, R7, R10, R87  |
| Ingress Protection:        | IP67                  |
| Current Draw (13.8 / 28V): | Ind: 0.32A / 0.15A    |
|                            | Marker: 0.03A / 0.02A |
|                            | DRL: 0.03A / 0.03A    |
| Warranty:                  | 5 Years               |