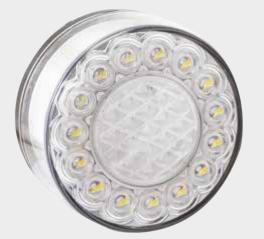

### **FRONT INDICATOR / MARKER / DAYTIME RUNNING LAMP**

· Front Indicator Lamp with combined Front Marker function and optional Daytime Running Lamp function

| Voltage:                   | 12/24V Multivolt      |
|----------------------------|-----------------------|
| Dimensions (mm):           | Ø80 x 40              |
| Approval:                  | ECE R6, R7, R10, R87  |
| Ingress Protection:        | IP67                  |
| Current Draw (13.8 / 28V): | Ind: 0.32A / 0.15A    |
|                            | Marker: 0.03A / 0.02A |
|                            | DRL: 0.03A / 0.03A    |
| Warranty:                  | 5 Years               |