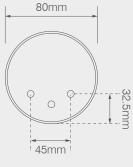

### **FRONT INDICATOR / MARKER / DAYTIME RUNNING LAMP**

· Front Indicator Lamp with combined Front Marker function and optional Daytime Running Lamp function

| Voltage:                   | 12/24V Multivolt      |
|----------------------------|-----------------------|
| Dimensions (mm):           | Ø80 x 40              |
| Approval:                  | ECE R6, R7, R10, R87  |
| Ingress Protection:        | IP67                  |
| Current Draw (13.8 / 28V): | Ind: 0.32A / 0.15A    |
|                            | Marker: 0.03A / 0.02A |
|                            | DRL: 0.03A / 0.03A    |
| Warranty:                  | 5 Years               |