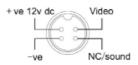

# **SPECIFICATION**

| Technical Parameters        | 1080p                          | 720p                 |
|-----------------------------|--------------------------------|----------------------|
| Model                       | 0-876-18                       |                      |
| Imaging Device              | 1/2.7" 2M pixel CMOS           | 1/3" 1.3M pixel CMOS |
| Resolution                  | 1920H*1080V                    | 1080H*720V           |
| Standard                    | PAL                            |                      |
| Minimum Illumination        | 0.01lux                        |                      |
| Synchronization System      | Internal synchronization       |                      |
| Scanning System             | Progressive scanning           |                      |
| Signal-noise Ratio (SNR)    | >50dB                          |                      |
| Camera Lens                 | 2.8/4/8mm                      |                      |
| Electronic Shutter          | Automatic                      |                      |
| White Balance               | Auto-tracking of white balance |                      |
| Day and Night Camera        | Full color                     |                      |
| Gamma Correction            | 0.55                           |                      |
| Infrared Distance           | No                             |                      |
| Video Output                | 4PIN aviation connector        |                      |
| Power Supply                | DC12V± 10%                     |                      |
| Power Consumption (maximum) | 90mA/DC12V±5%                  |                      |
| Working Temperature         | -40°C ~ 70°C                   |                      |
|                             |                                |                      |

Female Screw Plug