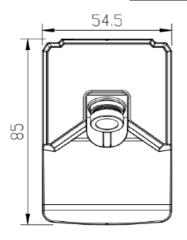

S**

- Please ensure you are familiar and comply with local traffic and driving regulations.
- Connection The camera should only be connected to a Durite cctv system.
- Heat Do not install the camera near heat sources.
- Mounting Ensure the camera is facing the desired direction before fixing the camera base. If fixing to isolated return chassis the camera bracket should be isolated from the vehicle chassis.
- Service -The user should not attempt to service these units beyond that described in these instructions. All other servicing should be referred to an authorised service technician.

#### **GENERAL**

1/2.7 2M pixel CMOS Resolution: 1080p

Minimum illum ination: 0.01lux

Electronic shutter (automatic): full color and automatic white balance

Compact design

# **DIMENSIONAL DRAWING**





# **SPECIFICATION**

| Technical Parameters        | 1080p                          | 720p                 |
|-----------------------------|--------------------------------|----------------------|
| Model                       | 0-876-18                       |                      |
| Imaging Device              | 1/2.7" 2M pixel CMOS           | 1/3" 1.3M pixel CMOS |
| Resolution                  | 1920H*1080V                    | 1080H*720V           |
| Standard                    | PAL                            |                      |
| Minimum Illumination        | 0.01lux                        |                      |
| Synchronization System      | Internal synchronization       |                      |
| Scanning System             | Progressive scanning           |