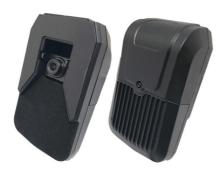

#### **GENERAL**

1/2.7 2M pixel CMOS Resolution: 1080p

Minimum illum ination: 0.01lux

Electronic shutter (automatic): full color and automatic white balance

Compact design