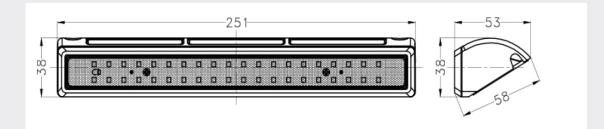

*

| Туре                  | LED Scenelight             |
|-----------------------|----------------------------|
| Voltage               | 9-32VDC                    |
| LED's                 | 40 x 1W                    |
| Power                 | 40W Max                    |
| Current Draw          | 2.25A at 12VDC             |
| Lumens                | 3200 Lumens                |
| IP Rating             | IP67                       |
| Material Construction | Aluminium with PC Lens.    |
| Weight                | 0.350Kg                    |
| Dimensions            | Please see below           |
| Operating Temperature | -40°C to +85°C             |
| Storage Temperature   | -40°C to +85°C             |
| Certificate           | CE, E Mark R10, RoHS. UKCA |

## **TECHNICAL DRAWING**