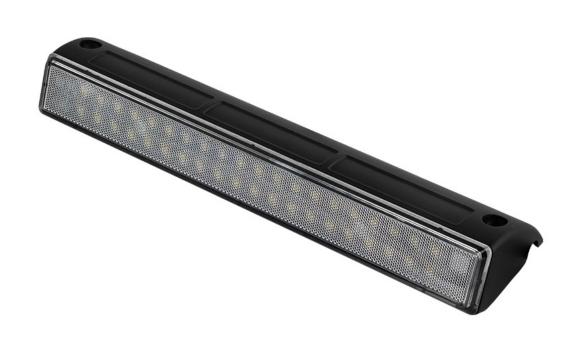

## 0-668-65 - LED Scenelight 40W

Durite LED Scenelight 9-32V. 40 x 1W OSRAM LED's 40W Max. 3200 Lumens. IP67. PC Lens, Aluminium Housing. E Marked R10 (EMC), CE, RoHS, UKCA.

THE **TRUSTED QUALITY** BRAND FOR PROFESSIONALS