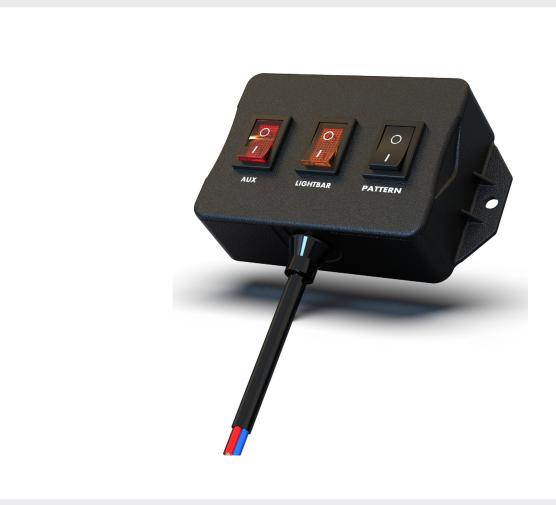

### TECHNICAL SPECIFICATIONS

Call 01255 555200 Email info@durite.co.uk Visit www.durite.co.uk

0-443-98 - 12/24V Switch Panel - 10-30VDC

Durite Switch Panel 12/24VDC. Rated 15A at 12VDC / 10A at 24VDC. IP64. Fly Lead 1.2M 18AWG 5 Core Cable. CE. UKCA

### Wiring

- 1. Red cable connects to positive +ve on battery (+12/24VDC)
- 2. Black cable connects to ground –ve on battery
- 3. Yellow cable connects to positive +ve of lightbar and controls the ON/OFF operation.
- 4. White cable connects to the flash pattern select of the lightbar.
- 5. Green cable connects the the positive +ve any AUX items you have connected and controls