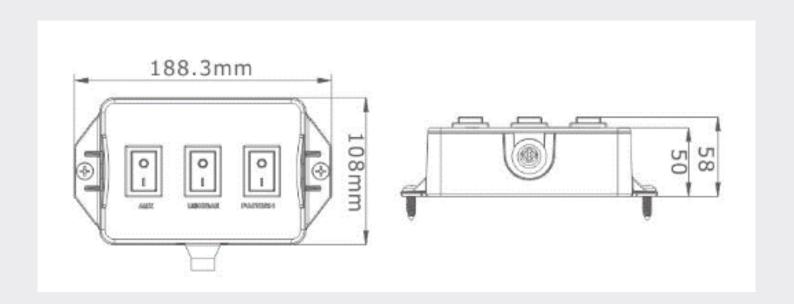

# **TECHNICAL DRAWING**

# **TECHNICAL SPECIFICATIONS**

| Туре                  | Switch Panel           |
|-----------------------|------------------------|
| Voltage               | 10-30VDC               |
| Current Draw          | 15A at 12V/ 10A at 24V |
| IP Rating             | IP64                   |
| Material Construction | PC                     |
| Mechanical Vibration  | 10G                    |
| Weight                | 0.220Kg                |
| Dimensions            | Please see below       |
| Operating Temperature | -20°C ~ +65°C          |
| StorageTemperature    | -20°C ~ +65°C          |
| Certificate           | CE, UKCA               |