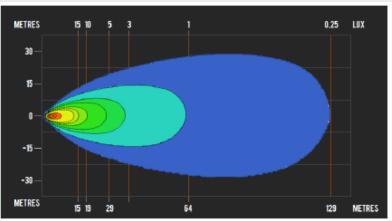

## 0-421-30 - 50W CREE LED Heavy Duty Work Lamp

Durite Worklight 50W CREE LED Heavy Duty Work Lamp with DT Connector. 12/24V. 50W CREE LED, 2800 Lumens. 0.25Lux at 129Metres. 6500K. IP67/IP69k. PC Lens, Aluminium Housing, SS304 Brackets. 15cm Fly Lead with 2PIN DT Connector. E Marked R10, RoHS, CE, UKCA.

### **TECHNICAL SPECIFICATIONS**

| Туре                  | Heavy Duty Worklamp                   |
|-----------------------|---------------------------------------|
| Voltage               | 10-30VDC                              |
| LED's                 | 5 x 10W CREE                          |
| Power                 | 50W Max                               |
| Current Draw          | 2.2A at 12VDC, 1.1A at 24VDC          |
| Lumens / Lux          | 2800 Lumens, 0.25 Lux at 129Metres    |
| IP Rating             | IP67 / IP69K                          |
| Material Construction | Aluminium with PC Lens. Bracket SS304 |
| Weight                | 0.571Kg                               |
| Dimensions            | Please see below                      |
| Operating Temperature | -20°C to +60°C                        |
| Storage Temperature   | -40°C to +80°C                        |
| Certificate           | E Mark R10, RoHS, CE, UKCA            |