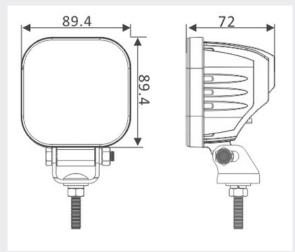

# **TECHNICAL DRAWING**

### **TECHNICAL SPECIFICATIONS**

| Туре                  | Heavy Duty Worklamp                   |
|-----------------------|---------------------------------------|
| Voltage               | 10-30VDC                              |
| LED's                 | 5 x 10W CREE                          |
| Power                 | 50W Max                               |
| Current Draw          | 2.2A at 12VDC, 1.1A at 24VDC          |
| Lumens / Lux          | 2800 Lumens, 0.25 Lux at 129Metres    |
| IP Rating             | IP67 / IP69K                          |
| Material Construction | Aluminium with PC Lens. Bracket SS304 |
| Weight                | 0.571Kg                               |
| Dimensions            | Please see below                      |
| Operating Temperature | -20°C to +60°C                        |
| Storage Temperature   | -40°C to +80°C                        |
| Certificate           | E Mark R10, RoHS, CE, UKCA            |