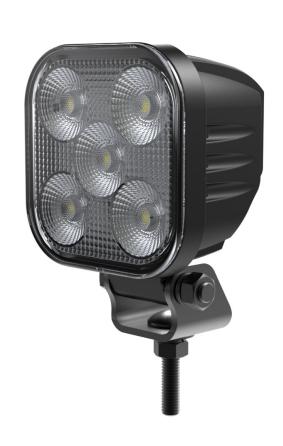

## 0-421-30 - 50W CREE LED Heavy Duty Work Lamp

Durite Worklight 50W CREE LED Heavy Duty Work Lamp with DT Connector. 12/24V. 50W CREE LED, 2800 Lumens. 0.25Lux at 129Metres. 6500K. IP67/IP69k. PC Lens, Aluminium Housing, SS304 Brackets. 15cm Fly Lead with 2PIN DT Connector. E Marked R10, RoHS, CE, UKCA.

### **TECHNICAL SPECIFICATIONS**

| Туре                  | Heavy Duty Worklamp                   |
|-----------------------|---------------------------------------|
| Voltage               | 10-30VDC                              |
| LED's                 | 5 x 10W CREE                          |
| Power                 | 50W Max                               |
| Current Draw          | 2.2A at 12VDC, 1.1A at 24VDC          |
| Lumens / Lux          | 2800 Lumens, 0.25 Lux at 129Metres    |
| IP Rating             | IP67 / IP69K                          |
| Material Construction | Aluminium with PC Lens. Bracket SS304 |
| Weight                | 0.571Kg                               |
| Dimensions            | Please see below                      |
| Operating Temperature | -20°C to +60°C                        |
| Storage Temperature   | -40°C to +80°C                        |
| Certificate           | E Mark R10, RoHS, CE, UKCA            |